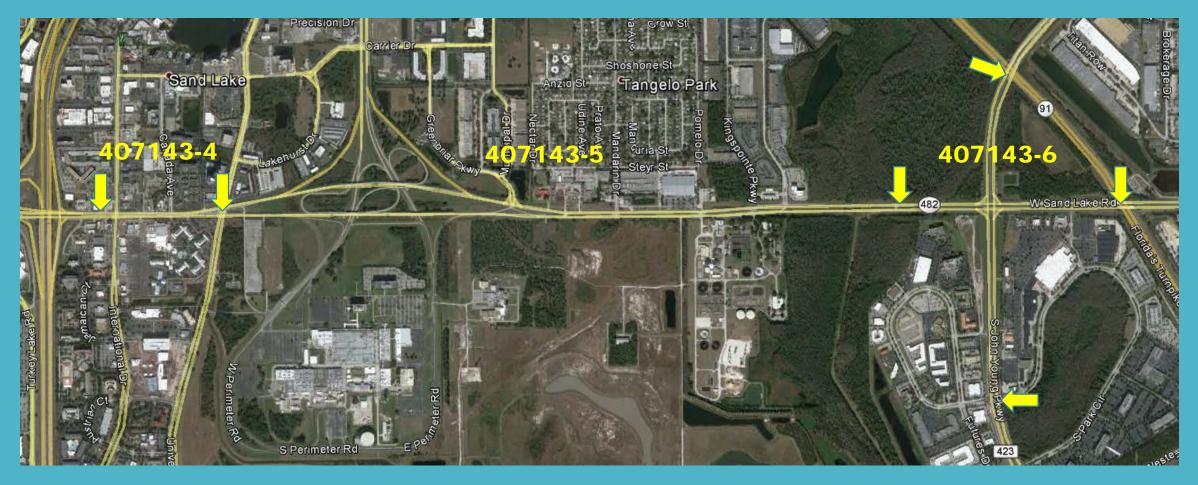

FPN 407143-4 SR 482 from just East of International Drive to Universal Dr.

FPN 407143-5 SR 482 from Universal Drive to West of John Young Blvd.

FPN 407143-6 John Young Parkway over SR 482 (Sand Lake Road)

Widening from just east of International Drive to the Florida Turnpike.

FPN 407143-4 SR 482 from just East of International Drive to Universal Dr.

#### **Current Status:**

- In Plans Update Phase
- All Right of Way has been acquired

Recent revisions to widening project.

- Truncate western limits from Turkey Lake to just east of International Drive.
  - \*Reason: I-4 Beyond will be impacting Interchange, in an effort to reduce impacts to surrounding businesses and reduce potential impacts to new widening.