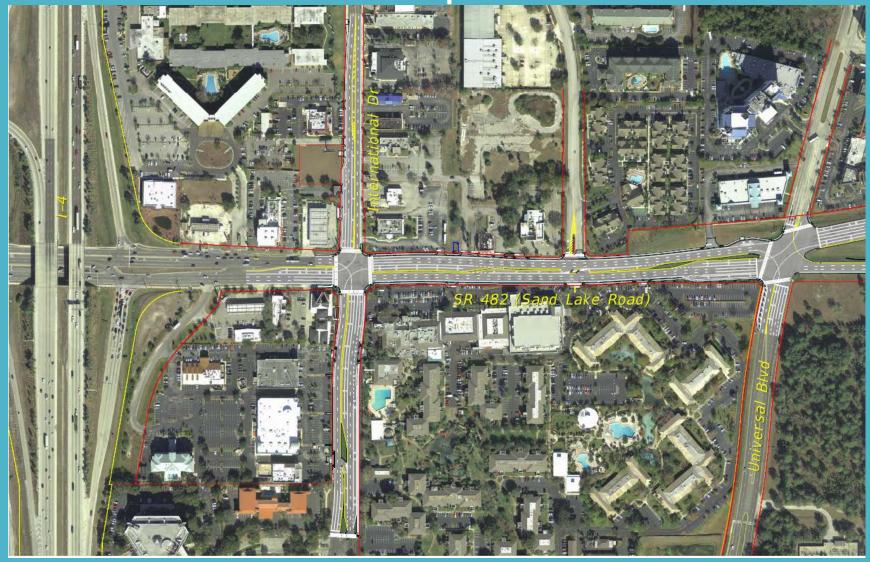

Widening from just east of International Drive to the Florida Turnpike.

FPN 407143-4 SR 482 from just East of International Drive to Universal Dr.