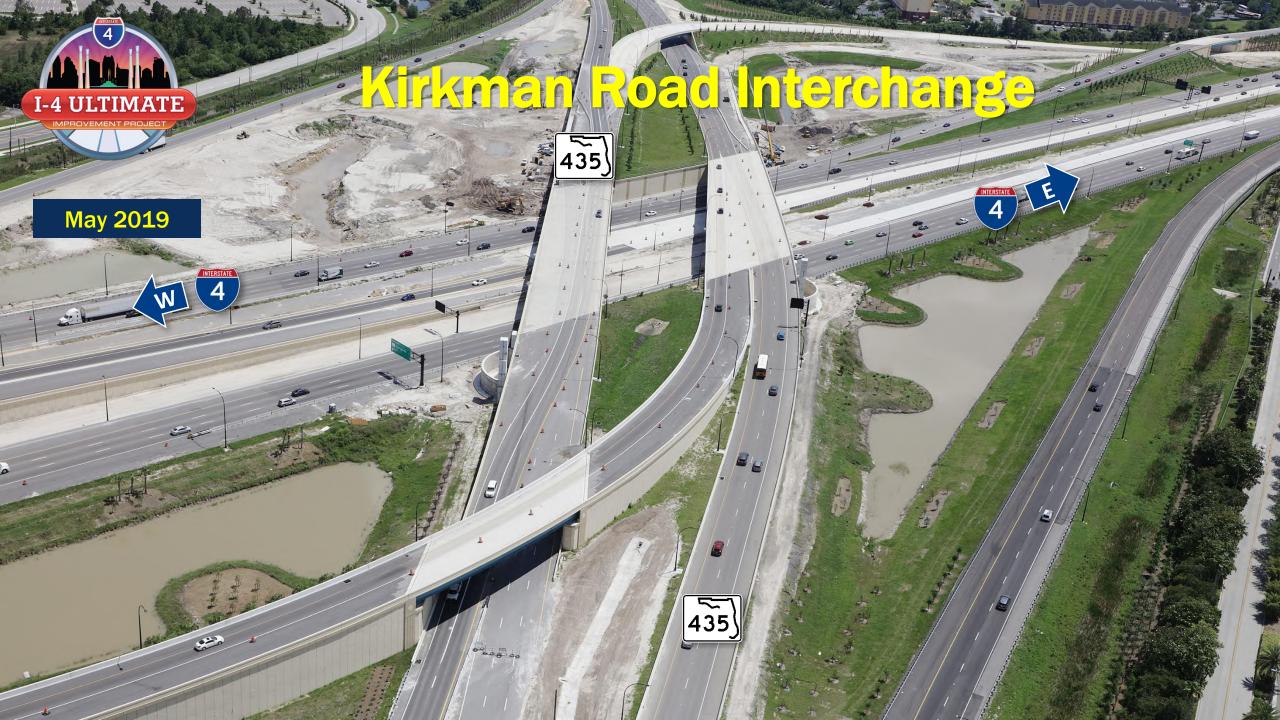

### I-4 Ultimate Project Overview

21 miles in Orange and Seminole counties, from Kirkman Road to State Road (S.R.) 434 Complete reconstruction of:

- Existing lanes
- 15 major interchanges
- More than 140 bridges

New pedestrian bridges at Maitland Boulevard and Kirkman Road

New S.R. 436 pedestrian tunnel Increase posted speed to 55 – 60 mph 4 Express Lanes

#### **Interstate 4 of Tomorrow**

6 general use lanes + auxiliary lanes

4 Express Lanes (2 in each direction)

### **Express Lanes**

- Provide options
- Dynamic tolling
- Priced to maintain 50 mph
- Limited access points
- Direct connection ramps
- Reduce congestion in general lanes
- Electronic toll collection