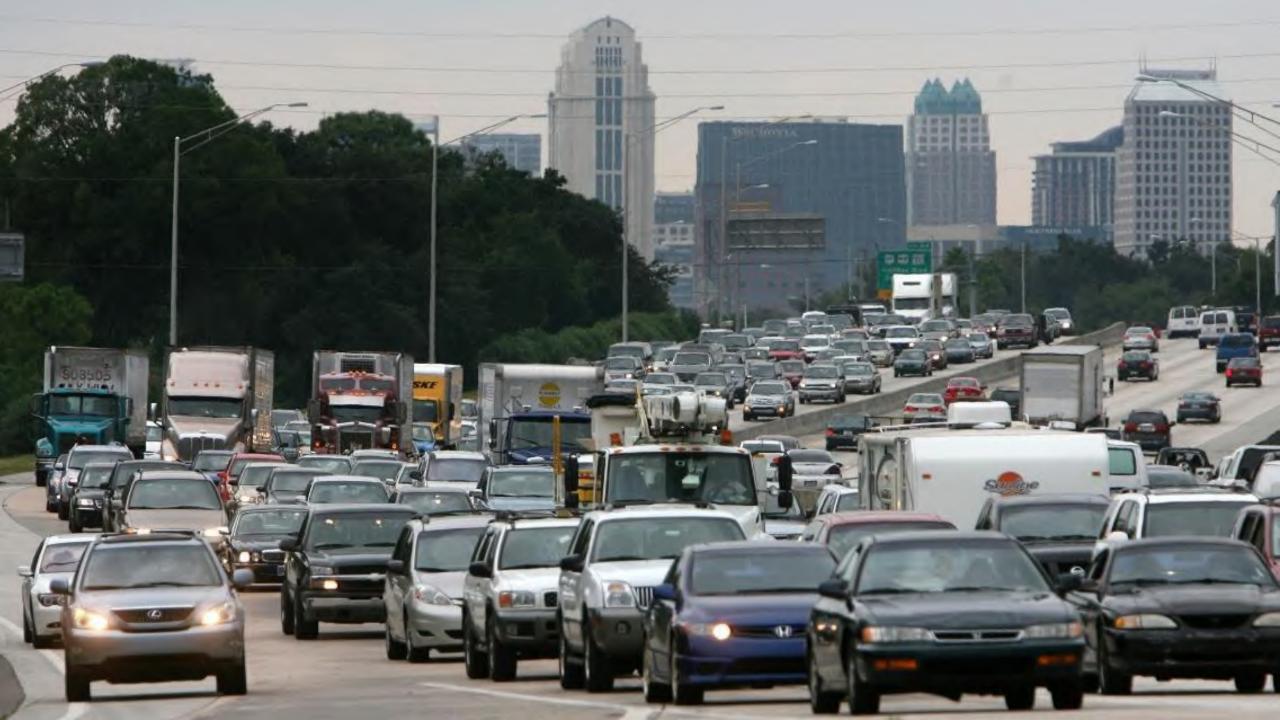

#### **Central Florida has:**

- The busiest airport in Florida (10<sup>th</sup> in the U.S.)
- The 2<sup>nd</sup> largest convention center in the U.S.
- Largest single-point employer in the U.S. (70,000 employees)
- 75 million annual visitors
   (#1 tourist destination in the U.S.)
- Fastest job-growth rate (Orlando Business Journal)
- Texas Transportation Institute
   reports Central Florida has:
  - 27th worst traffic in the U.S.
  - 46 hours of annual traffic delays per commuter