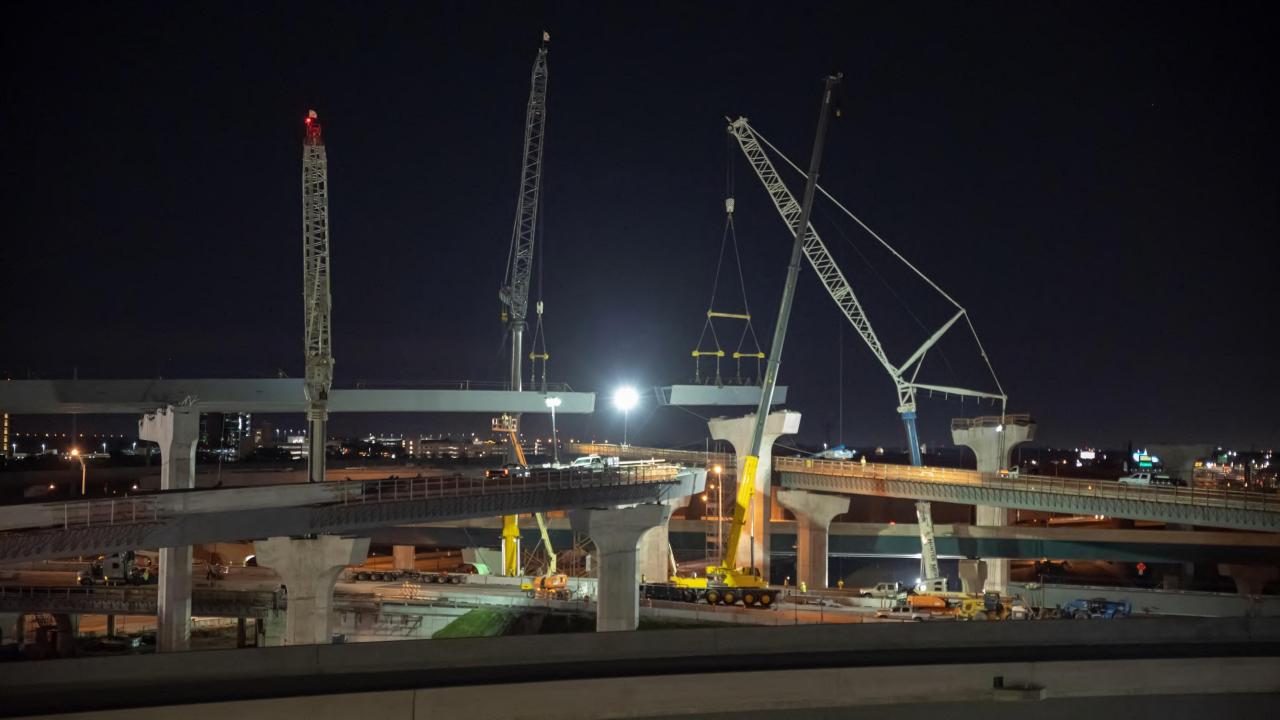

## I-4 Ultimate Project Schedule

Concessionaire team selected – 40 years

Design, build and finance construction - 6.5 years

Operate and maintain – 34 years

Design began October 2014

**Construction began February 2015** 

## What's Happening in and around Downtown Orlando?

- Eastbound I-4 exit ramp to South Street and S.R. 408 temporarily diverted
- Amelia St. ramps temporarily closed
  - Westbound I-4 entrance ramp
  - Eastbound I-4 exit ramp shifted
- Work continues on viaduct area thru Downtown
  - Shift to permanent eastbound I-4 lanes coming in summer
  - Moving westbound lanes to old eastbound lanes at make room to build new westbound lanes