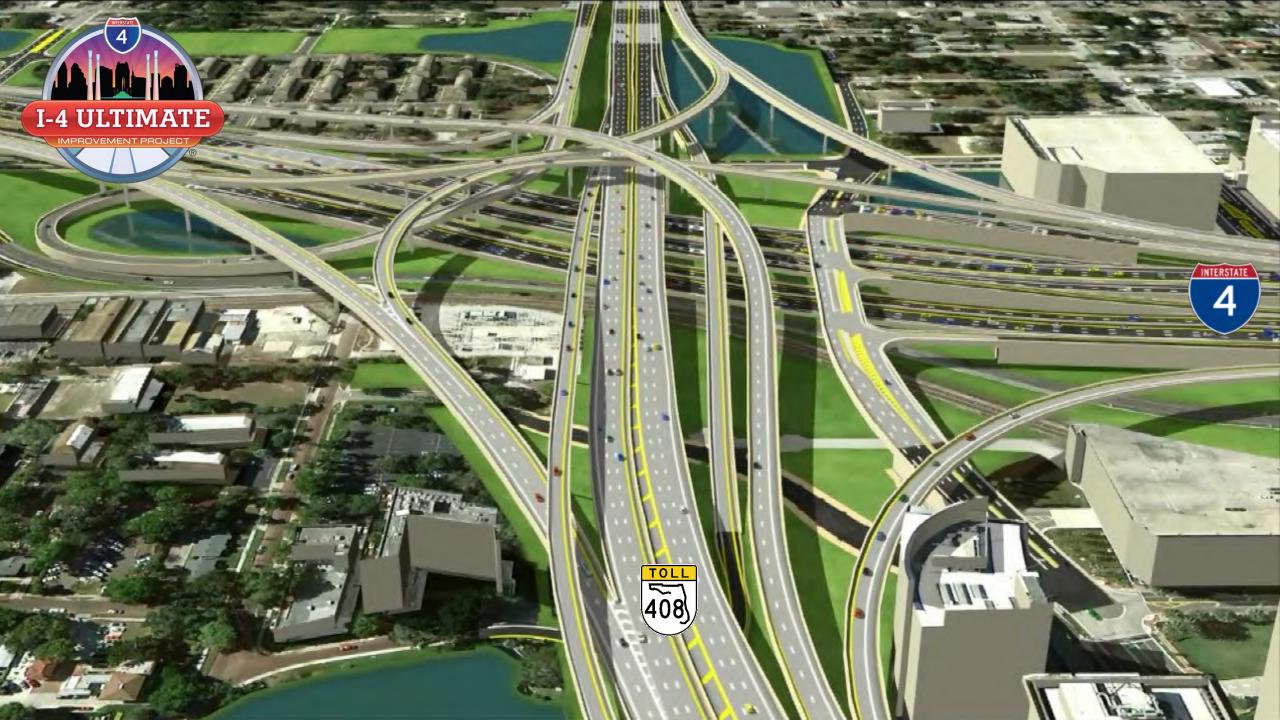

## I-4/S.R. 408 Interchange

- Reconstructing S.R. 408 bridges over I-4
- Building 3<sup>rd</sup> and 4<sup>th</sup> level direct connect flyover ramps
- Express Lane connections:
  - from eastbound I-4 to eastbound and westbound S.R. 408
  - from westbound I-4 to eastbound and westbound S.R. 408