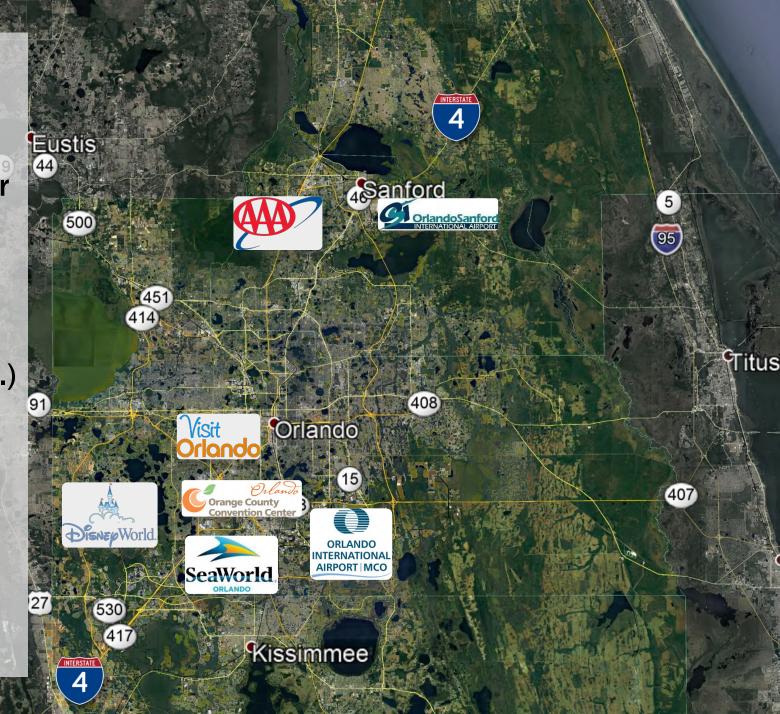

#### **Central Florida has:**

- The busiest airport in Florida (10<sup>th</sup> in the U.S.)
- The 2<sup>nd</sup> largest convention center in the U.S.
- Largest single-point employer in the U.S. (70,000 employees)
- 75 million annual visitors
   (#1 tourist destination in the U.S.)
- Fastest job-growth rate (Orlando Business Journal)
- Texas Transportation Institute
   reports Central Florida has:
  - 27th worst traffic in the U.S.
  - 46 hours of annual traffic delays per commuter