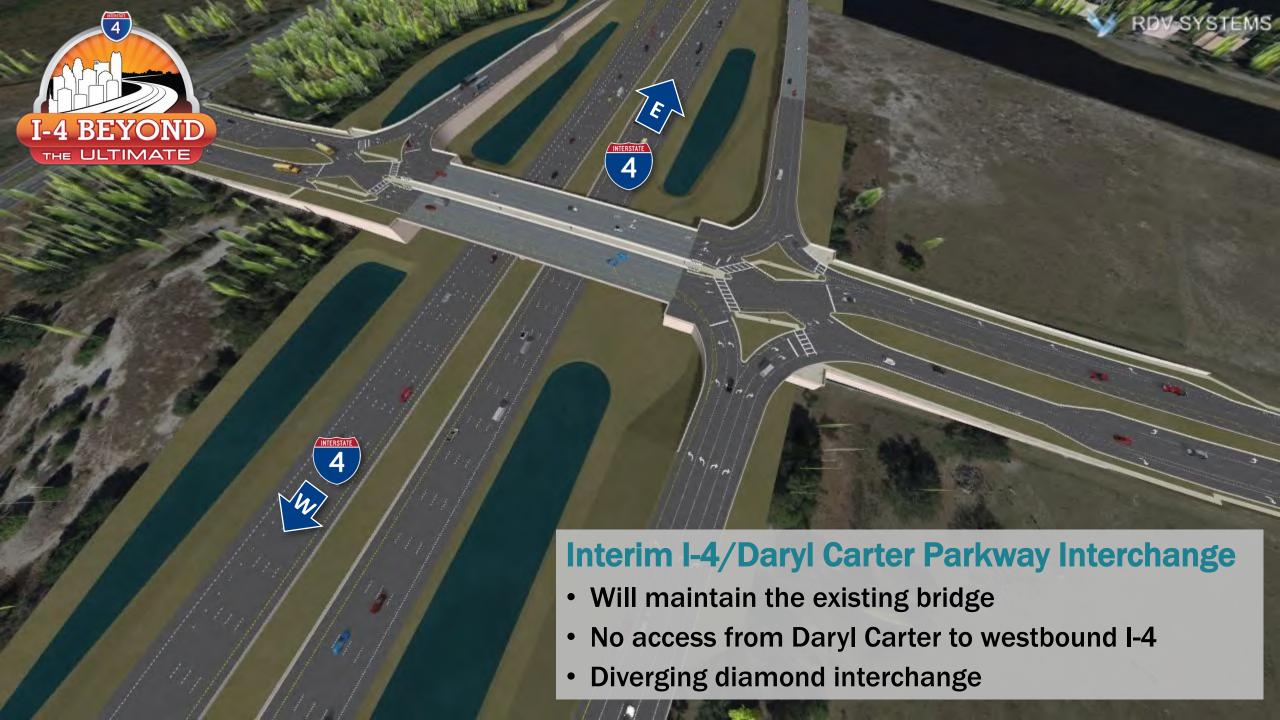

# I-4 Beyond the Ultimate, South Construction Projects

- Two projects planned for construction beginning late 2021 or early 2022
  - Interim Daryl Carter Parkway
    - Palm Parkway to Regency Village Drive
  - Sand Lake Road Interchange
    - Turkey Lake Road to International Drive