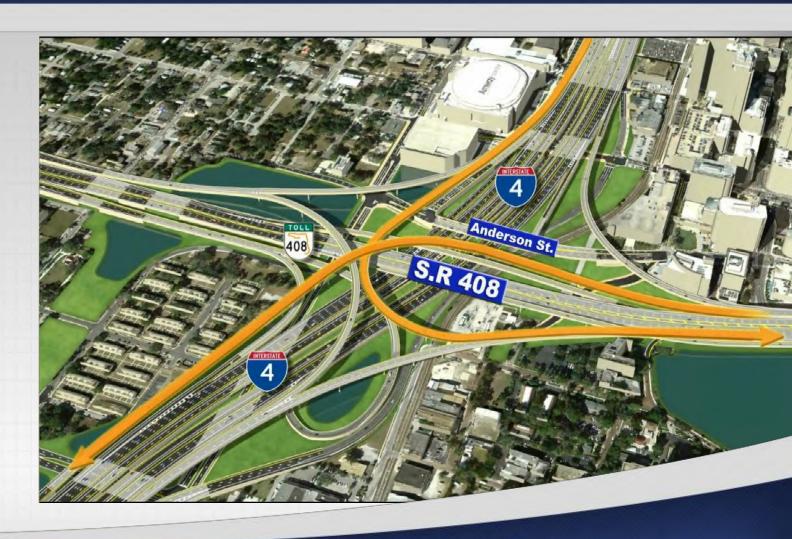

## I-4/S.R. 408 Interchange

- Reconstructing S.R. 408 bridges over I-4
- Building 3<sup>rd</sup> and 4<sup>th</sup> level direct connect flyover ramps
- Express Lane connections:
  - from eastbound I-4 to eastbound and westbound S.R. 408
  - from westbound I-4 to eastbound and westbound S.R. 408