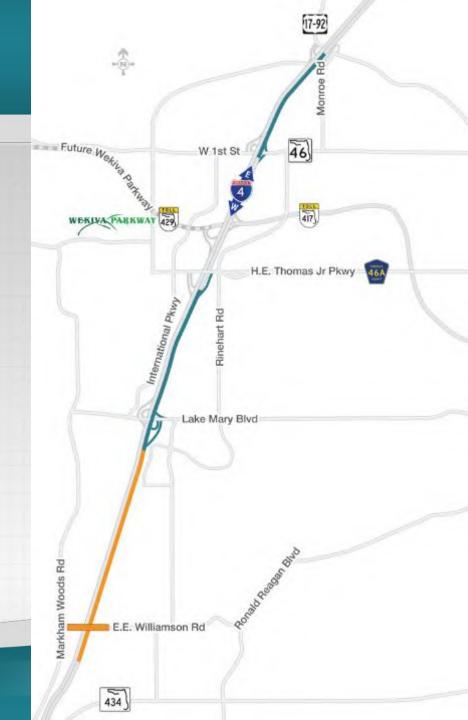

## I-4 Beyond the Ultimate, North Interim Projects

- Improve the flow of traffic on I-4 between the end of the I-4 Ultimate project and Lake Mary Boulevard
- A new wider bridge on E.E.
   Williamson Road over I-4
- Extend pavement life on several sections of I-4 in Seminole County