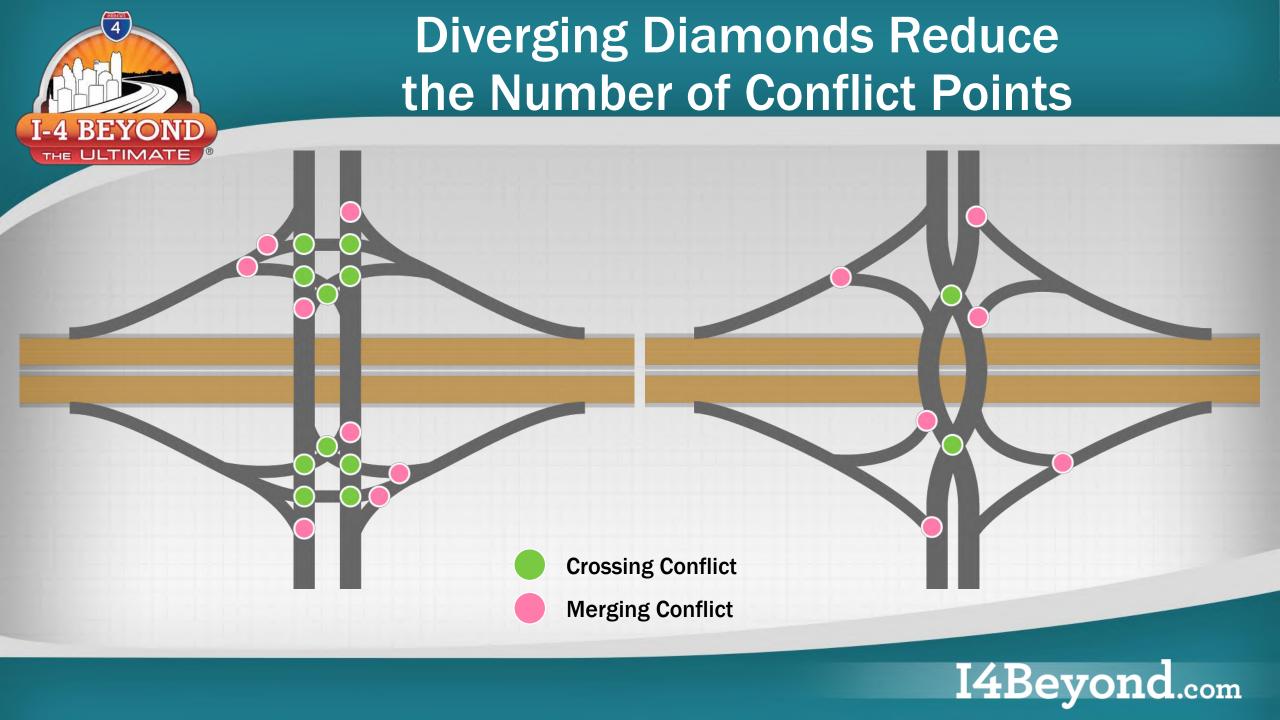

# I-4 Beyond the Ultimate Innovation: Diverging Diamond Interchanges

#### **Advantages**

- Safety: removes left turns across oncoming traffic
- Reduces the number of conflict points
- Accommodates more traffic
- Improves flow of traffic entering and exiting the interstate
- Includes pedestrian signals
- Meets the needs of all road users, including large trucks, pedestrians and bicyclists