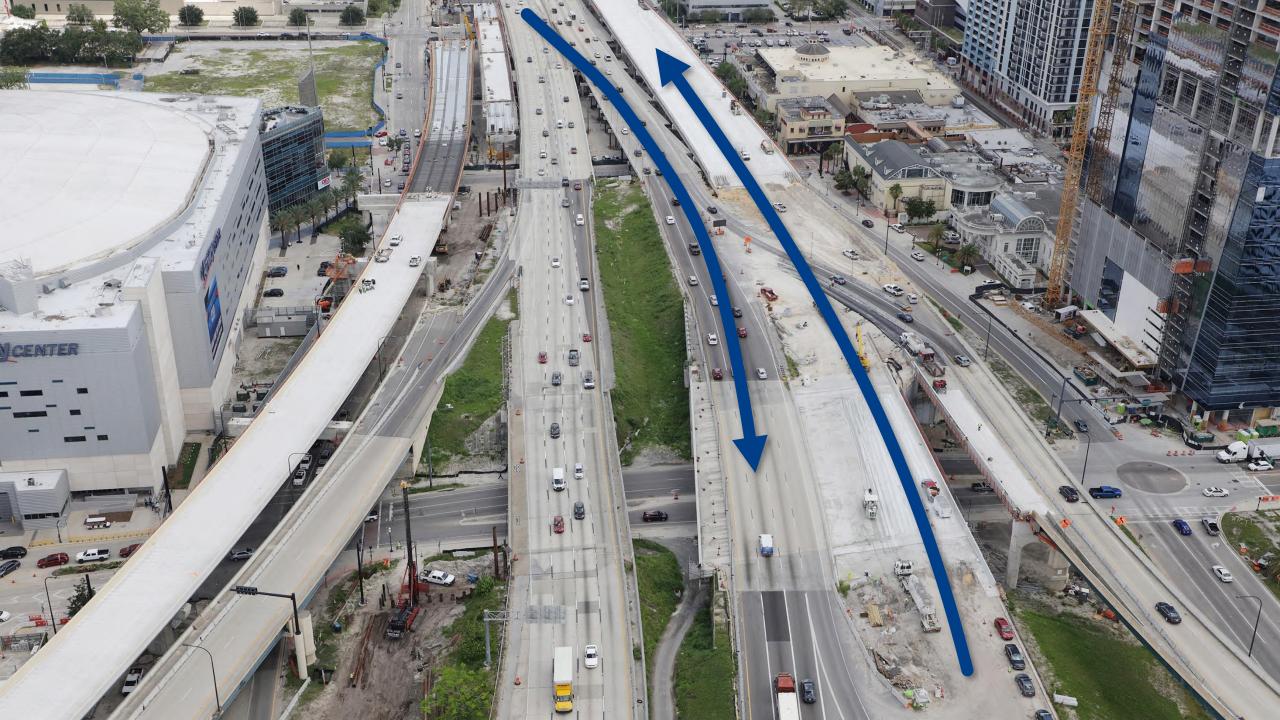

## What's Happening in and around Downtown Orlando?

- Eastbound I-4 exit ramp to South Street and S.R. 408 temporarily diverted
- Amelia St. ramps temporarily closed
  - Westbound I-4 entrance ramp
  - Eastbound I-4 exit ramp shifted
- Work continues on viaduct area thru Downtown
  - Shift to permanent eastbound I-4 lanes coming in summer
  - Moving westbound lanes to old eastbound lanes at make room to build new westbound lanes