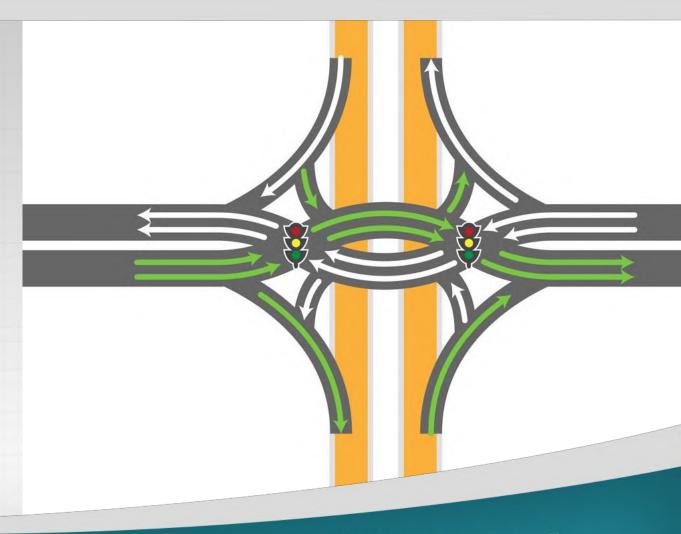

# I-4 Beyond the Ultimate Innovation: Diverging Diamond Interchanges

#### **Advantages**

- Safety: removes left turns across oncoming traffic
- Reduces the number of conflict points
- Accommodates more traffic
- Improves flow of traffic entering and exiting the interstate
- Includes pedestrian signals
- Meets the needs of all road users, including large trucks, pedestrians and bicyclists