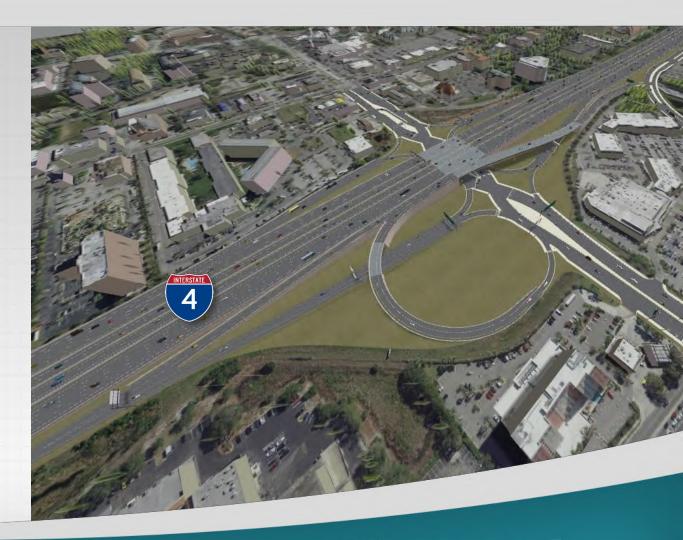

# I-4 Beyond the Ultimate Innovation: Diverging Diamond Interchanges

#### **Advantages**

- Safety: removes left turns across oncoming traffic
- Reduces the number of conflict points
- Accommodates more traffic
- Improves flow of traffic entering and exiting the interstate
- Includes pedestrian signals
- Meets the needs of all road users, including large trucks, pedestrians and bicyclists

#### **Bike and Pedestrian Features**

SR 482 (Sand Lake Rd)

I4Beyond.com