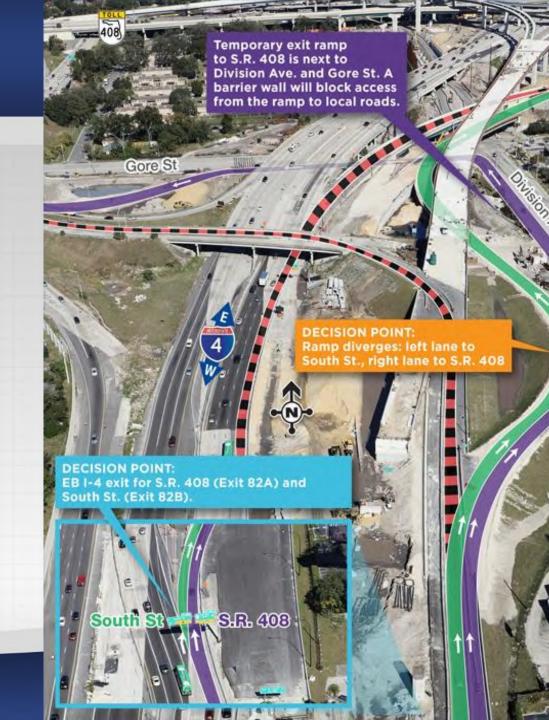

## What's Happening in and around Downtown Orlando?

- Eastbound I-4 exit ramp to South Street and S.R. 408 temporarily diverted
- Amelia St. ramps temporarily closed
  - Westbound I-4 entrance ramp
  - Eastbound I-4 exit ramp shifted
- Work continues on viaduct area thru Downtown
  - Shift to permanent eastbound I-4 lanes coming in summer
  - Moving westbound lanes to old eastbound lanes at make room to build new westbound lanes

## I-4/S.R. 408 Interchange

- Reconstructing S.R. 408 bridges over I-4
- Building 3<sup>rd</sup> and 4<sup>th</sup> level direct connect flyover ramps
- Express Lane connections:
  - from eastbound I-4 to eastbound and westbound S.R. 408
  - from westbound I-4 to eastbound and westbound S.R. 408