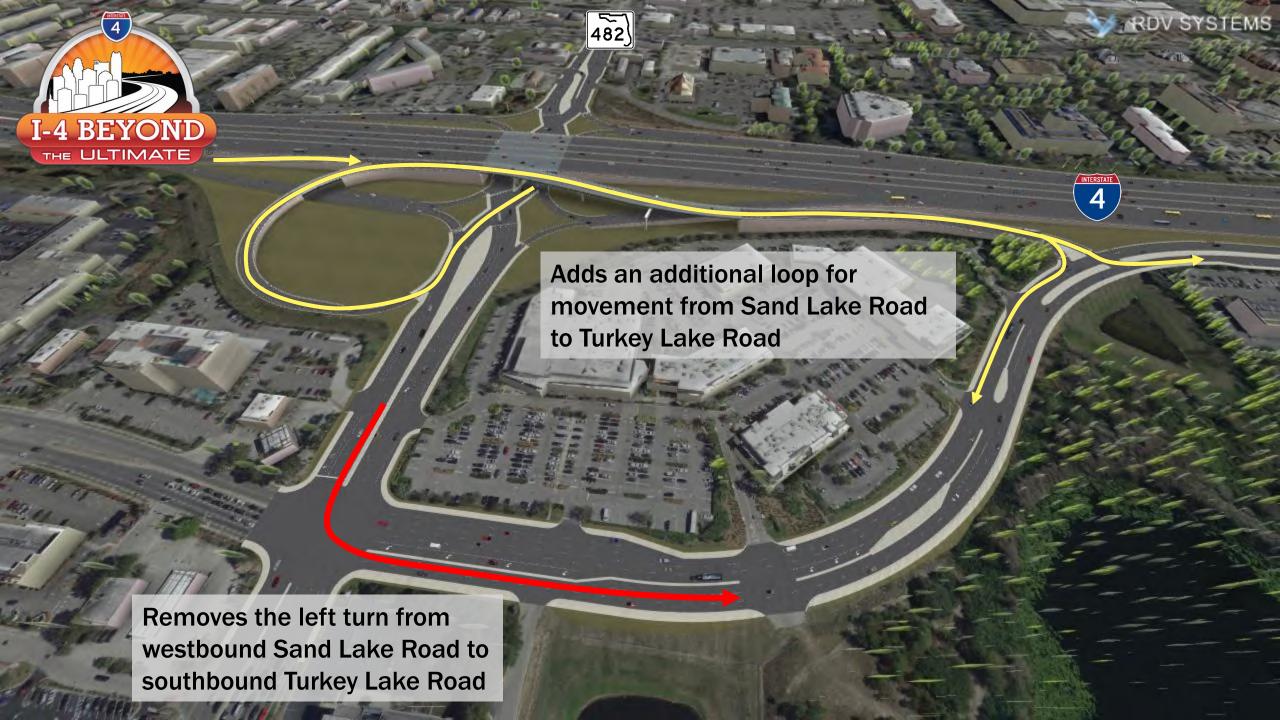

# I-4 Beyond the Ultimate, South Construction Projects

- Two projects planned for construction beginning late 2021 or early 2022
  - Interim Daryl Carter Parkway
    - Palm Parkway to Regency Village Drive
  - Sand Lake Road Interchange
    - Turkey Lake Road to International Drive