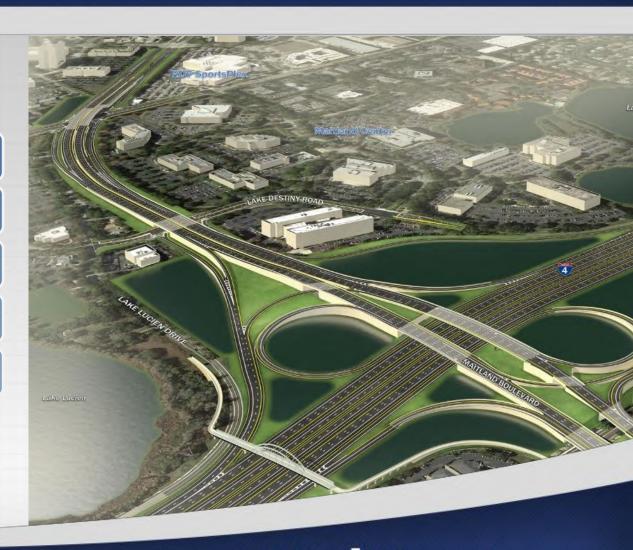

### I-4 Ultimate Project Overview

21 miles in Orange and Seminole counties, from Kirkman Road to State Road (S.R.) 434 Complete reconstruction of:

- Existing lanes
- 15 major interchanges
- More than 140 bridges

New pedestrian bridges at Maitland Boulevard and Kirkman Road

New S.R. 436 pedestrian tunnel Increase posted speed to 55 – 60 mph 4 Express Lanes

#### **Interstate 4 of Tomorrow**

6 general use lanes + auxiliary lanes

4 Express Lanes (2 in each direction)

## I-4/S.R. 408 Interchange

- Reconstructing S.R. 408 bridges over I-4
- Building 3<sup>rd</sup> and 4<sup>th</sup> level direct connect flyover ramps
- Express Lane connections:
  - from eastbound I-4 to eastbound and westbound S.R. 408
  - from westbound I-4 to eastbound and westbound S.R. 408