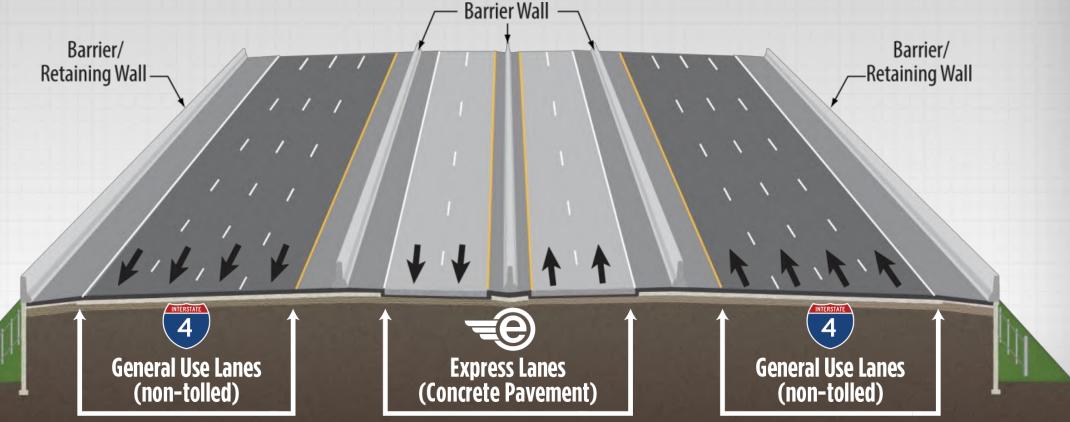

#### **Interstate 4 of Tomorrow**

6 general use lanes + auxiliary lanes

4 Express Lanes (2 in each direction)

### **Express Lanes**

- Provide options
- Dynamic tolling
- Priced to maintain 50 mph
- Limited access points
- Direct connection ramps
- Reduce congestion in general lanes
- Electronic toll collection