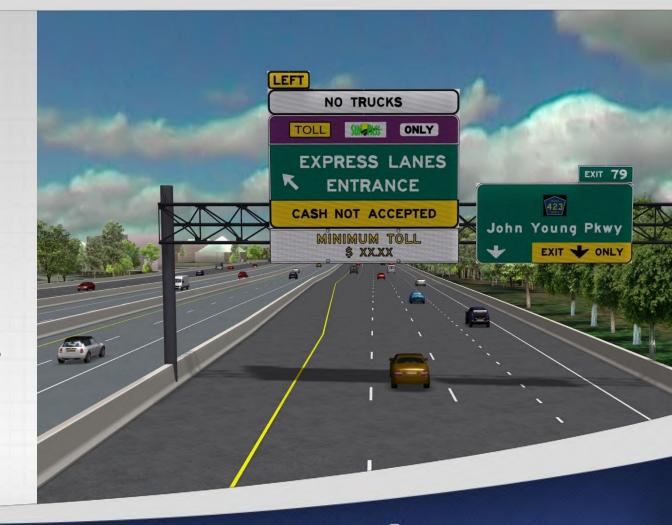

### **Express Lanes**

- Provide options
- Dynamic tolling
- Priced to maintain 50 mph
- Limited access points
- Direct connection ramps
- Reduce congestion in general lanes
- Electronic toll collection