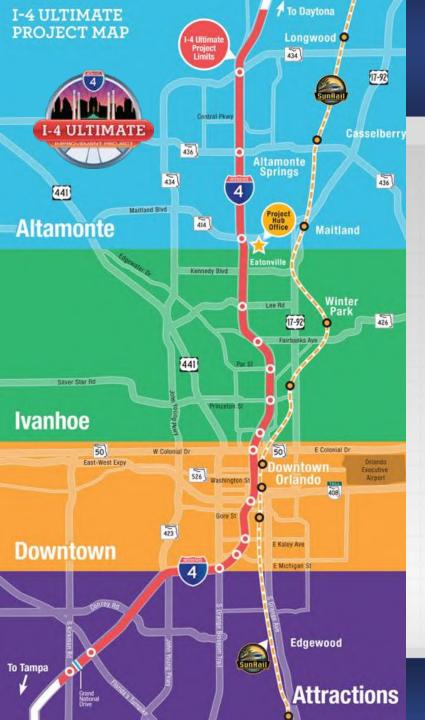

### I-4 Ultimate Project Overview

21 miles in Orange and Seminole counties, from Kirkman Road to State Road (S.R.) 434 Complete reconstruction of:

- Existing lanes
- 15 major interchanges
- More than 140 bridges

New pedestrian bridges at Maitland Boulevard and Kirkman Road

New S.R. 436 pedestrian tunnel Increase posted speed to 55 – 60 mph 4 Express Lanes

#### **Interstate 4 of Tomorrow**

6 general use lanes + auxiliary lanes

4 Express Lanes (2 in each direction)