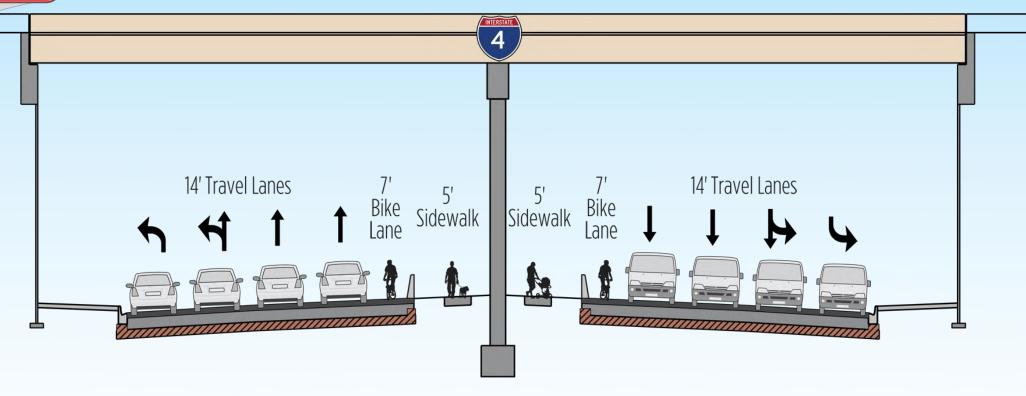

#### **Interstate 4 of Tomorrow**

6 general use lanes + auxiliary lanes

4 Express Lanes (2 in each direction)

### **Express Lanes**

- Provide options
- Dynamic tolling
- Priced to maintain 50 mph
- Limited access points
- Direct connection ramps
- Reduce congestion in general lanes
- Electronic toll collection