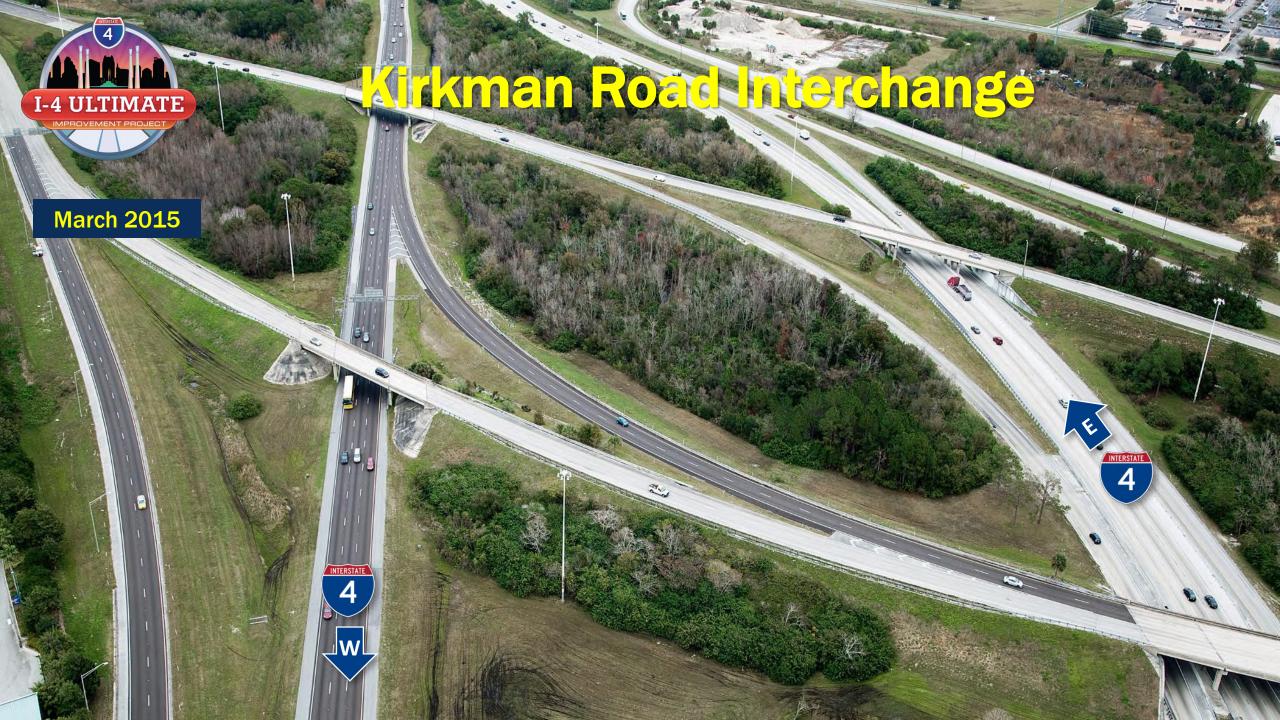

### I-4 Ultimate Project Overview

21 miles in Orange and Seminole counties, from Kirkman Road to State Road (S.R.) 434 Complete reconstruction of:

- Existing lanes
- 15 major interchanges
- More than 140 bridges