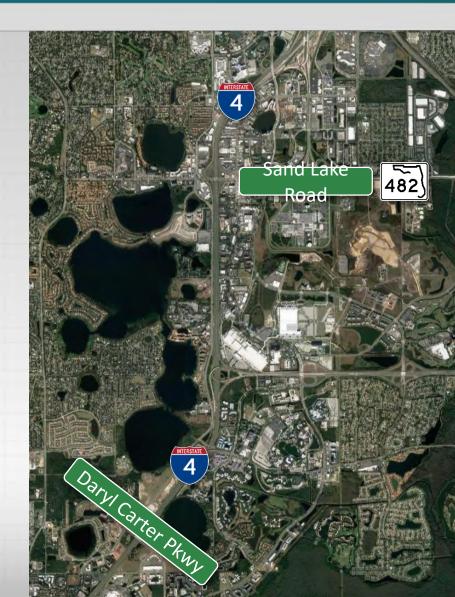

# I-4 Beyond the Ultimate, South Construction Projects

- Two projects planned for construction beginning late 2021 or early 2022
  - Interim Daryl Carter Parkway
    - Palm Parkway to Regency Village Drive
  - Sand Lake Road Interchange
    - Turkey Lake Road to International Drive