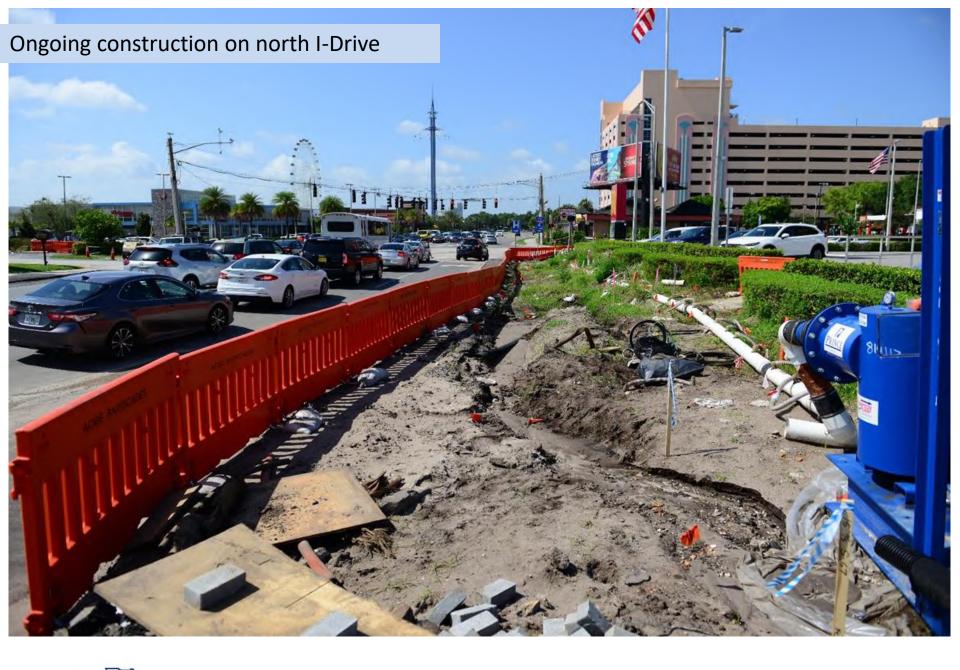

## I-DRIVE & SAND LAKE ROAD CONSTRUCTION

FPID: 407143-4-52-01

State Road 482 (Sand Lake Road) from West of International Drive to Universal Boulevard and International Drive from Jamaican Court to North of Sand Lake Road



## Sand Lake from I-Drive to Universal Blvd.

- Widening from I-Drive to Universal Blvd to create three (3) eastbound & three (3) westbound thru lanes
- New sidewalk (ongoing)
- New driveways (ongoing)
- New storm sewer and sanitary sewer (complete)
- Asphalt base and structural asphalt (upcoming)

































## PHASED CONSTRUCTION: Sanitary sewer & lift station on I-Drive





## **QUESTIONS?**