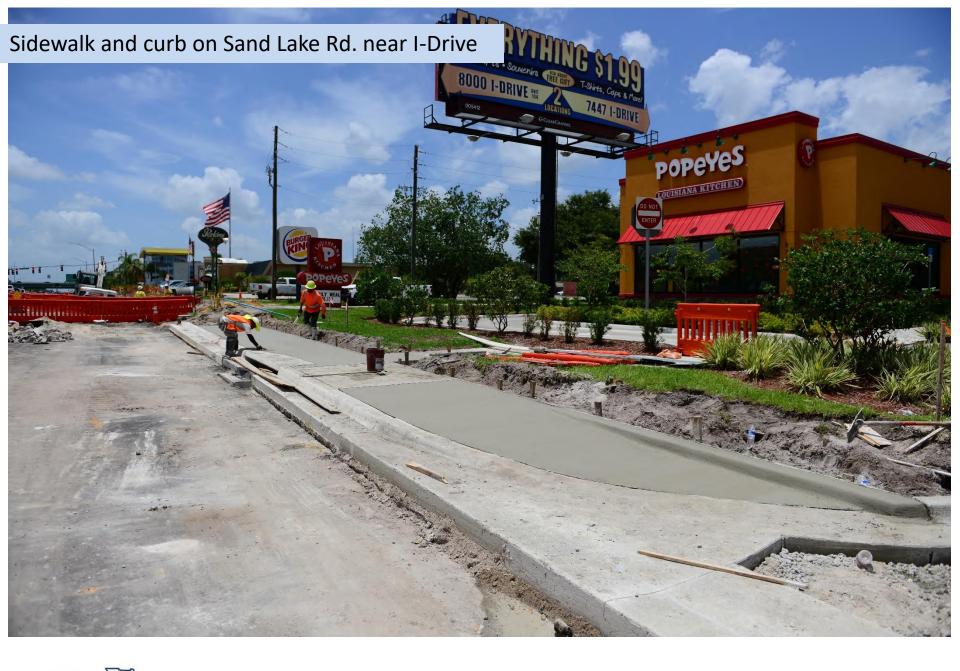

## Sand Lake from I-Drive to Universal Blvd.

- Widening from I-Drive to Universal Blvd to create three (3) eastbound & three (3) westbound thru lanes
- New sidewalk (ongoing)
- New driveways (ongoing)
- New storm sewer and sanitary sewer (complete)
- Asphalt base and structural asphalt (upcoming)