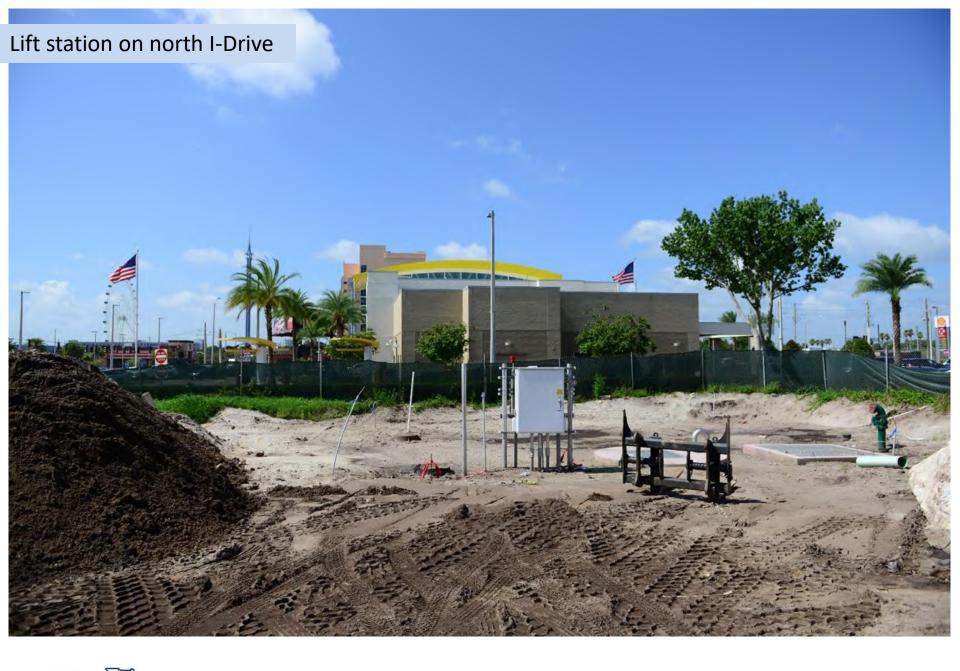

## I-DRIVE & SAND LAKE ROAD CONSTRUCTION

FPID: 407143-4-52-01

State Road 482 (Sand Lake Road) from West of International Drive to Universal Boulevard and International Drive from Jamaican Court to North of Sand Lake Road



## Sand Lake from I-Drive to Universal Blvd.

- Widening from I-Drive to Universal Blvd to create three (3) eastbound & three (3) westbound thru lanes
- New sidewalk (ongoing)
- New driveways (ongoing)
- New storm sewer and sanitary sewer (complete)
- Asphalt base and structural asphalt (upcoming)

































## PHASED CONSTRUCTION: Sanitary sewer & lift station on I-Drive





## **QUESTIONS?**