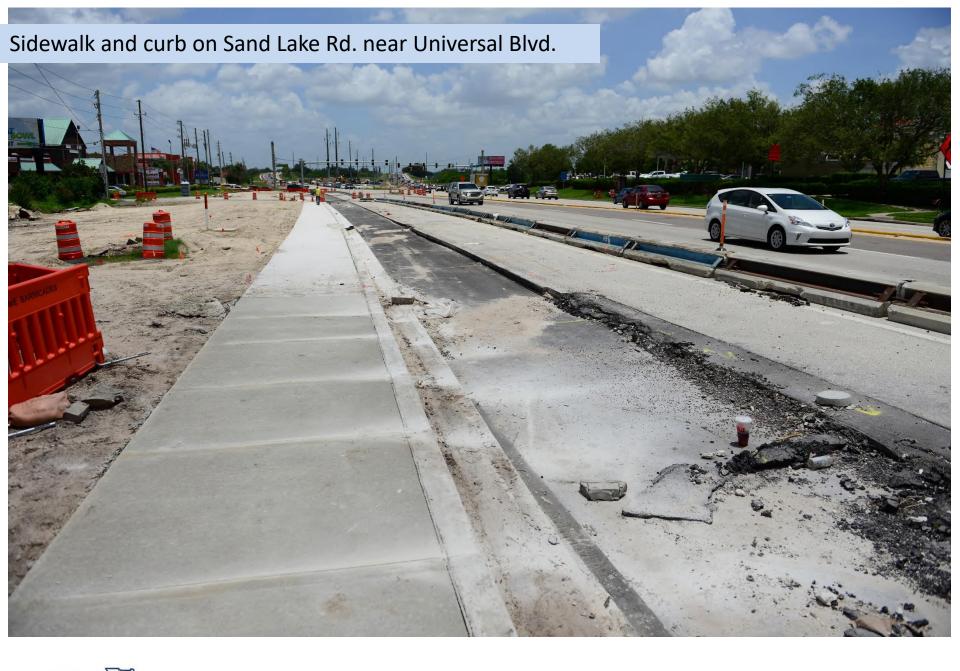

## Sand Lake from I-Drive to Universal Blvd.

- Widening from I-Drive to Universal Blvd to create three (3) eastbound & three (3) westbound thru lanes
- New sidewalk (ongoing)
- New driveways (ongoing)
- New storm sewer and sanitary sewer (complete)
- Asphalt base and structural asphalt (upcoming)