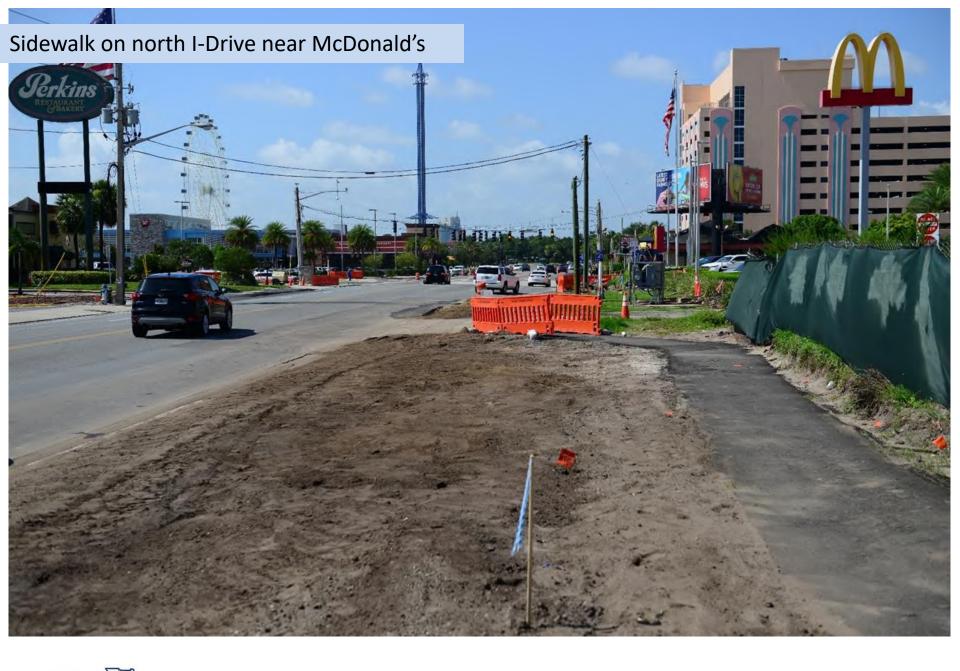

## Sand Lake from I-Drive to Universal Blvd.

- Widening from I-Drive to Universal Blvd to create three (3) eastbound & three (3) westbound thru lanes
- New sidewalk (ongoing)
- New driveways (ongoing)
- New storm sewer and sanitary sewer (complete)
- Asphalt base and structural asphalt (upcoming)