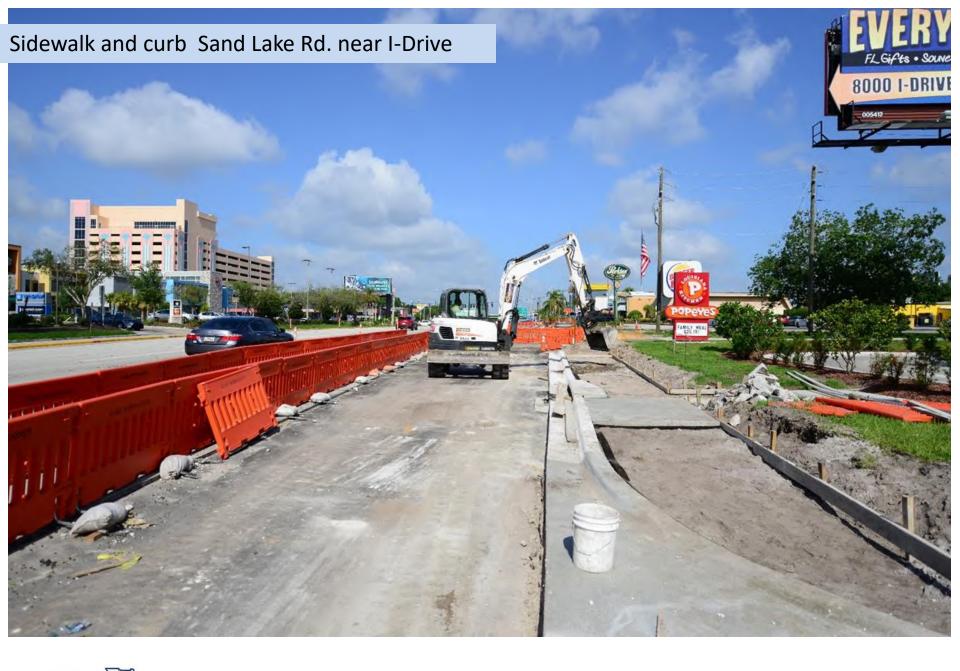

## Sand Lake from I-Drive to Universal Blvd.

- Widening from I-Drive to Universal Blvd to create three (3) eastbound & three (3) westbound thru lanes
- New sidewalk (ongoing)
- New driveways (ongoing)
- New storm sewer and sanitary sewer (complete)
- Asphalt base and structural asphalt (upcoming)