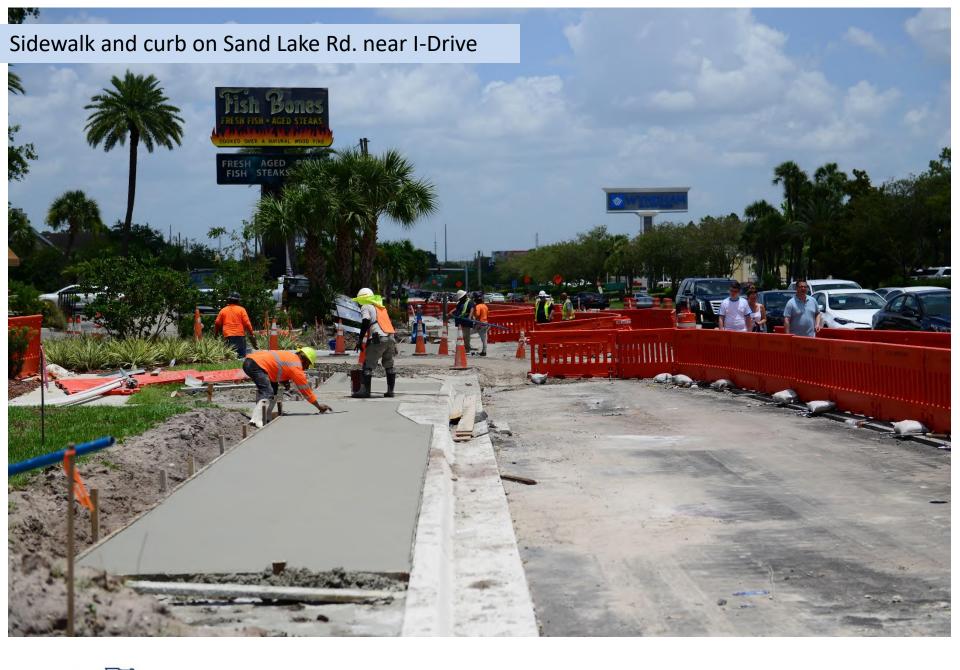

## Sand Lake from I-Drive to Universal Blvd.

- Widening from I-Drive to Universal Blvd to create three (3) eastbound & three (3) westbound thru lanes
- New sidewalk (ongoing)
- New driveways (ongoing)
- New storm sewer and sanitary sewer (complete)
- Asphalt base and structural asphalt (upcoming)