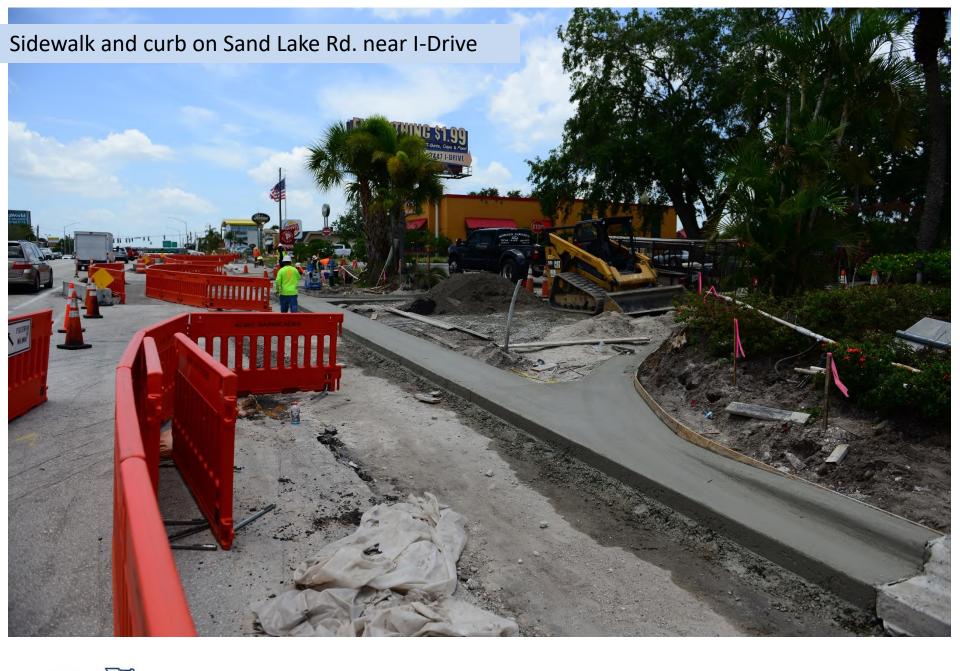

## Sand Lake from I-Drive to Universal Blvd.

- Widening from I-Drive to Universal Blvd to create three (3) eastbound & three (3) westbound thru lanes
- New sidewalk (ongoing)
- New driveways (ongoing)
- New storm sewer and sanitary sewer (complete)
- Asphalt base and structural asphalt (upcoming)