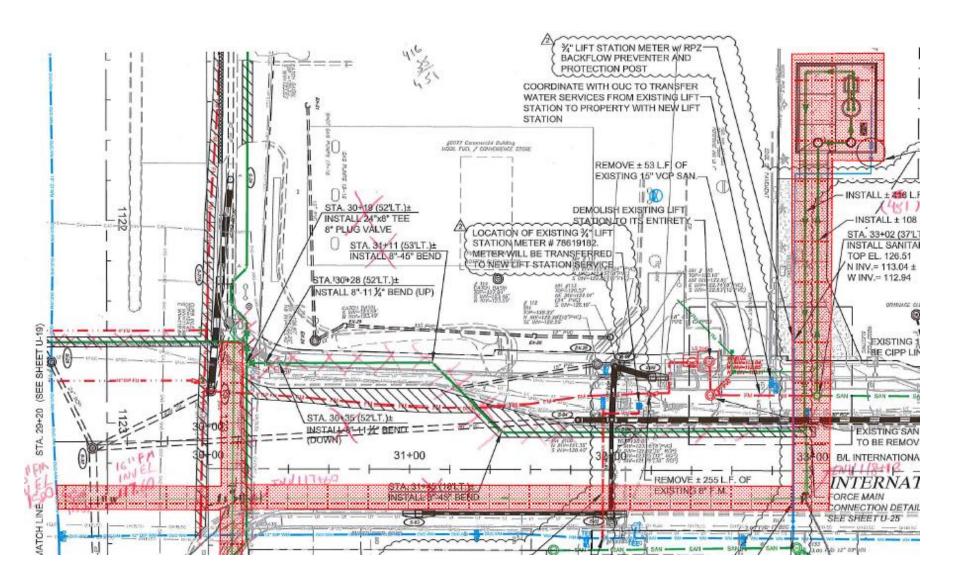

## I-DRIVE & SAND LAKE ROAD CONSTRUCTION

FPID: 407143-4-52-01

State Road 482 (Sand Lake Road) from West of International Drive to Universal Boulevard and International Drive from Jamaican Court to North of Sand Lake Road



## Sand Lake from I-Drive to Universal Blvd.

- Widening from I-Drive to Universal Blvd to create three (3) eastbound & three (3) westbound thru lanes
- New sidewalk (ongoing)
- New driveways (ongoing)
- New storm sewer and sanitary sewer (complete)
- Asphalt base and structural asphalt (upcoming)

































## PHASED CONSTRUCTION: Sanitary sewer & lift station on I-Drive





## **QUESTIONS?**