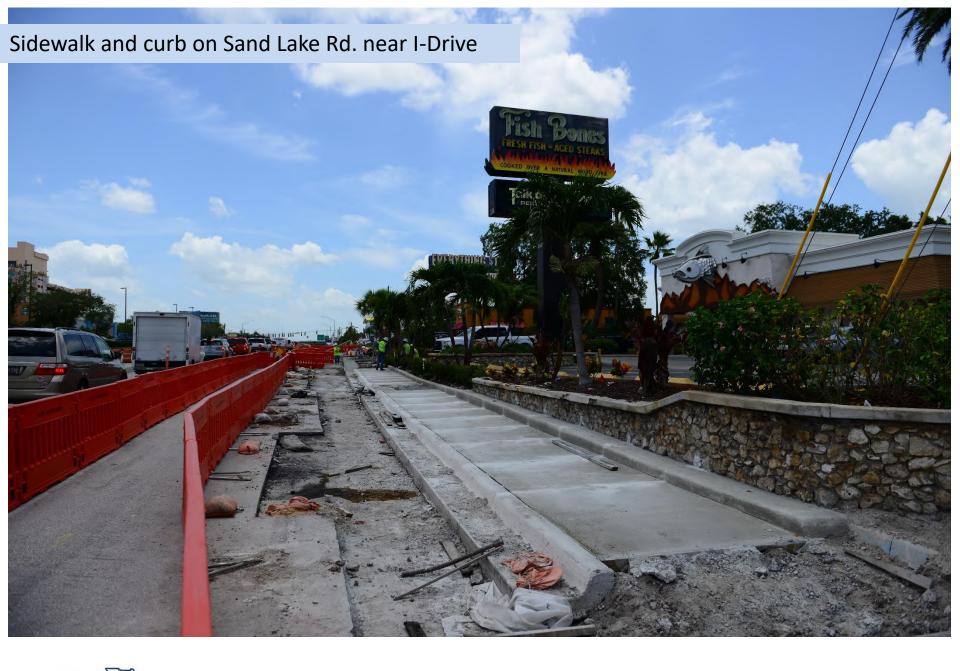

## Sand Lake from I-Drive to Universal Blvd.

- Widening from I-Drive to Universal Blvd to create three (3) eastbound & three (3) westbound thru lanes
- New sidewalk (ongoing)
- New driveways (ongoing)
- New storm sewer and sanitary sewer (complete)
- Asphalt base and structural asphalt (upcoming)