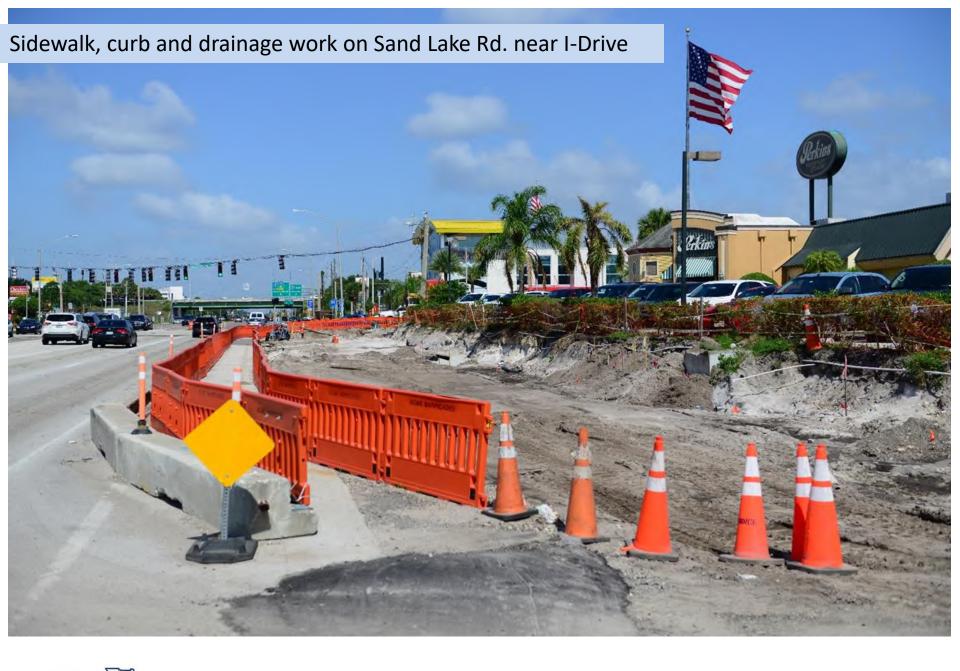

## Sand Lake from I-Drive to Universal Blvd.

- Widening from I-Drive to Universal Blvd to create three (3) eastbound & three (3) westbound thru lanes
- New sidewalk (ongoing)
- New driveways (ongoing)
- New storm sewer and sanitary sewer (complete)
- Asphalt base and structural asphalt (upcoming)