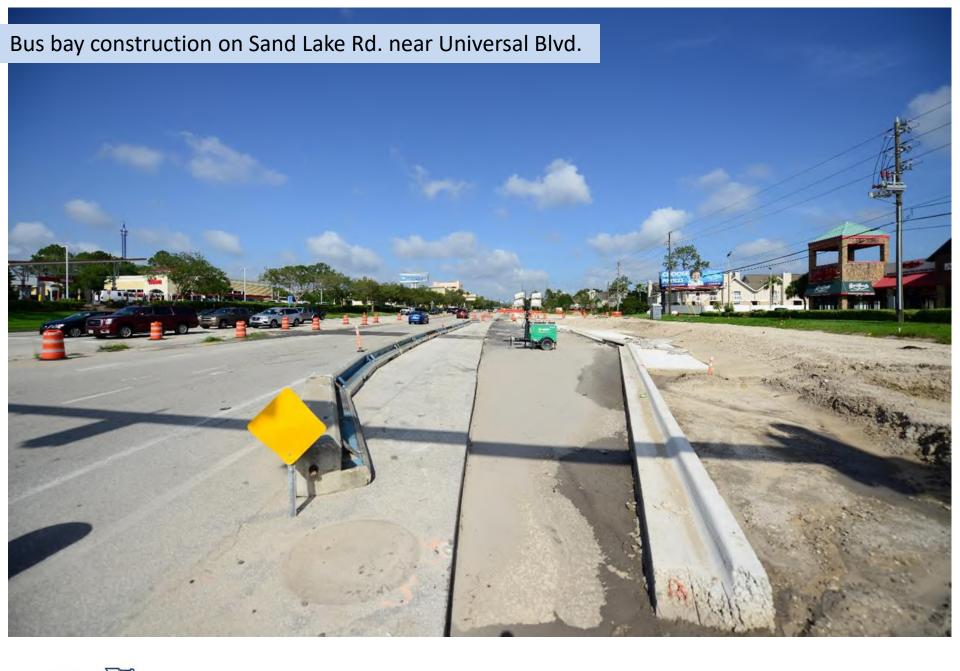

## Sand Lake from I-Drive to Universal Blvd.

- Widening from I-Drive to Universal Blvd to create three (3) eastbound & three (3) westbound thru lanes
- New sidewalk (ongoing)
- New driveways (ongoing)
- New storm sewer and sanitary sewer (complete)
- Asphalt base and structural asphalt (upcoming)