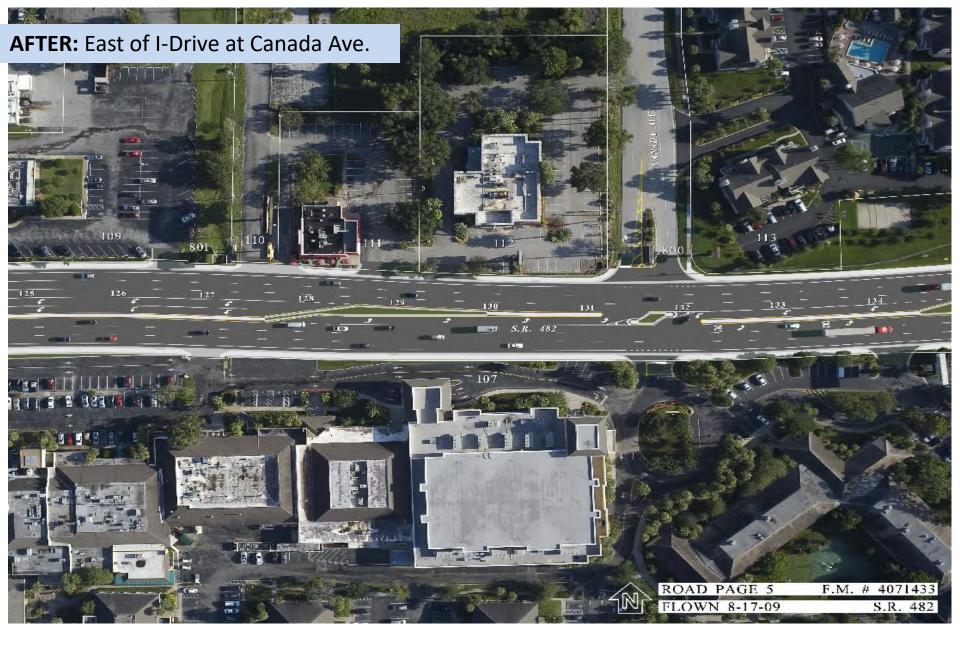

## I-DRIVE & SAND LAKE ROAD CONSTRUCTION

FPID: 407143-4-52-01

State Road 482 (Sand Lake Road) from West of International Drive to Universal Boulevard and International Drive from Jamaican Court to North of Sand Lake Road

## Sand Lake from I-Drive to Universal Blvd.

- Widening from I-Drive to Universal Blvd to create three (3) eastbound & three (3) westbound thru lanes
- New sidewalk (ongoing)
- New driveways (ongoing)
- New storm sewer and sanitary sewer (complete)
- Asphalt base and structural asphalt (upcoming)