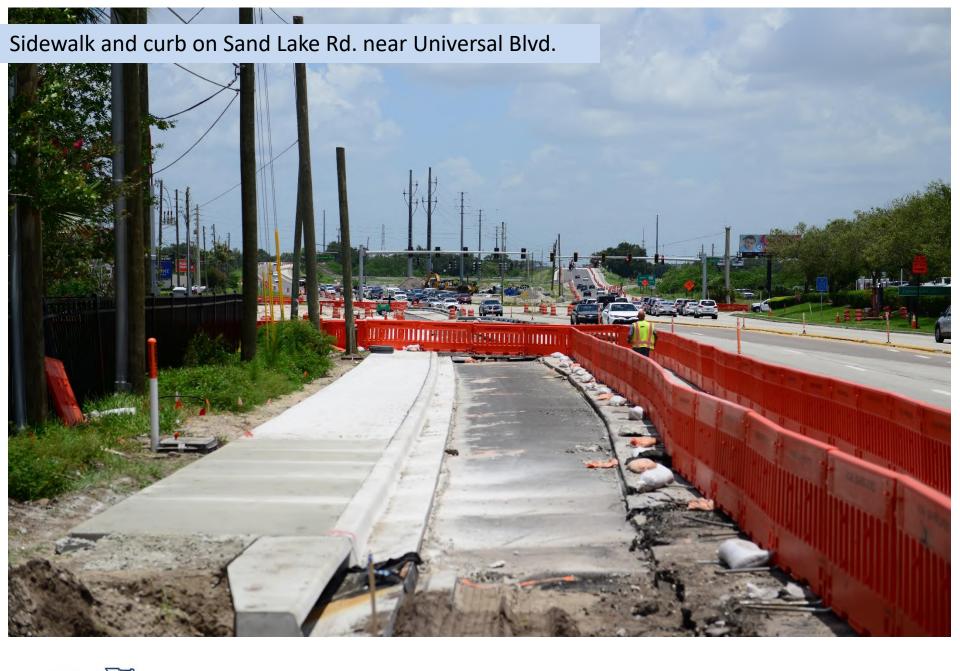

## Sand Lake from I-Drive to Universal Blvd.

- Widening from I-Drive to Universal Blvd to create three (3) eastbound & three (3) westbound thru lanes
- New sidewalk (ongoing)
- New driveways (ongoing)
- New storm sewer and sanitary sewer (complete)
- Asphalt base and structural asphalt (upcoming)