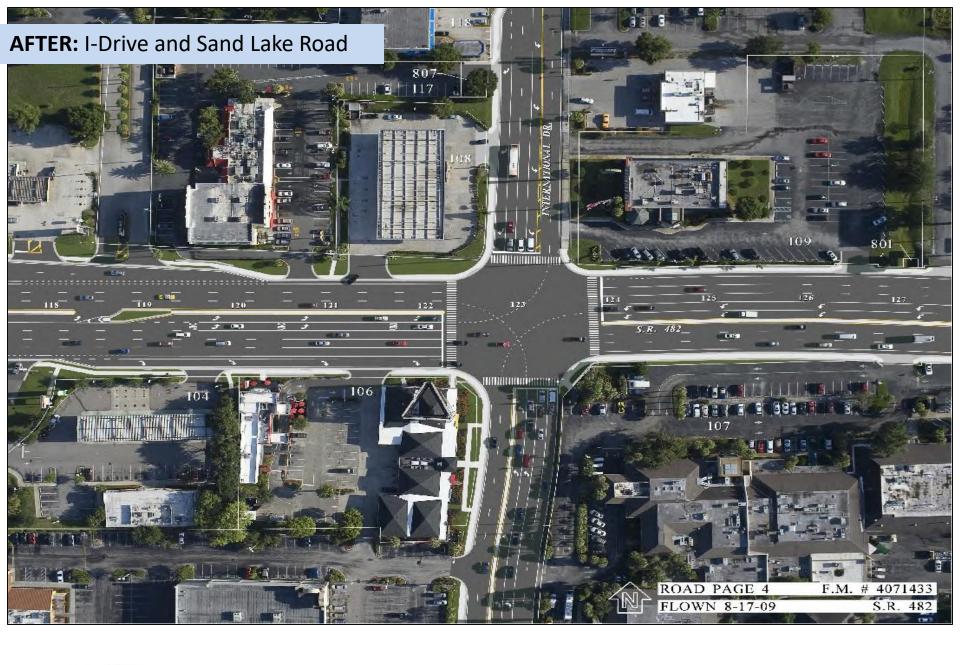

## I-DRIVE & SAND LAKE ROAD CONSTRUCTION

FPID: 407143-4-52-01

State Road 482 (Sand Lake Road) from West of International Drive to Universal Boulevard and International Drive from Jamaican Court to North of Sand Lake Road

## Sand Lake from I-Drive to Universal Blvd.

- Widening from I-Drive to Universal Blvd to create three (3) eastbound & three (3) westbound thru lanes
- New sidewalk (ongoing)
- New driveways (ongoing)
- New storm sewer and sanitary sewer (complete)
- Asphalt base and structural asphalt (upcoming)