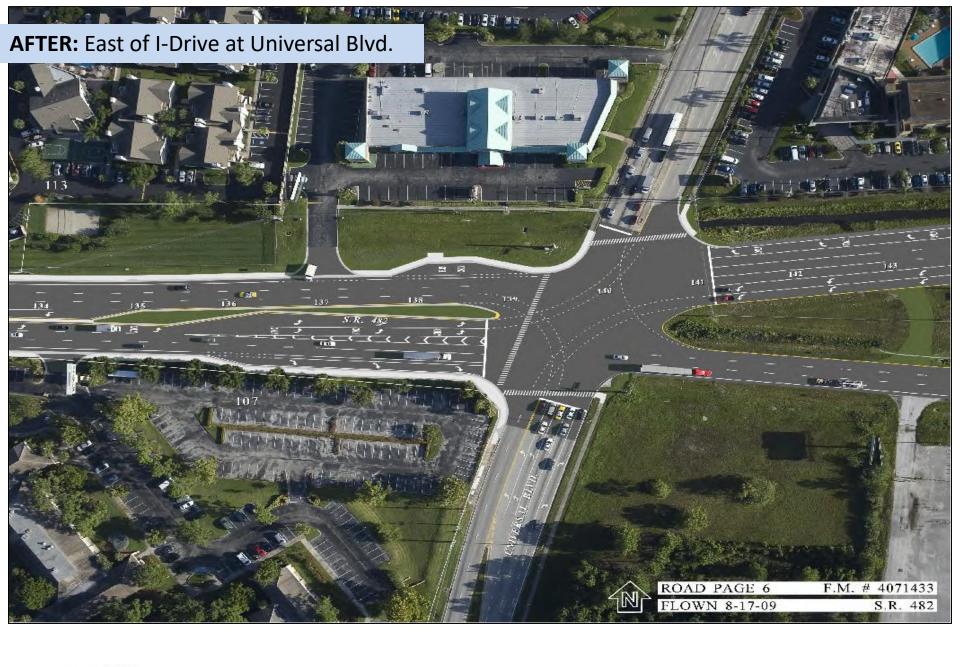

## I-DRIVE & SAND LAKE ROAD CONSTRUCTION

FPID: 407143-4-52-01

State Road 482 (Sand Lake Road) from West of International Drive to Universal Boulevard and International Drive from Jamaican Court to North of Sand Lake Road

## Sand Lake from I-Drive to Universal Blvd.

- Widening from I-Drive to Universal Blvd to create three (3) eastbound & three (3) westbound thru lanes
- New sidewalk (ongoing)
- New driveways (ongoing)
- New storm sewer and sanitary sewer (complete)
- Asphalt base and structural asphalt (upcoming)