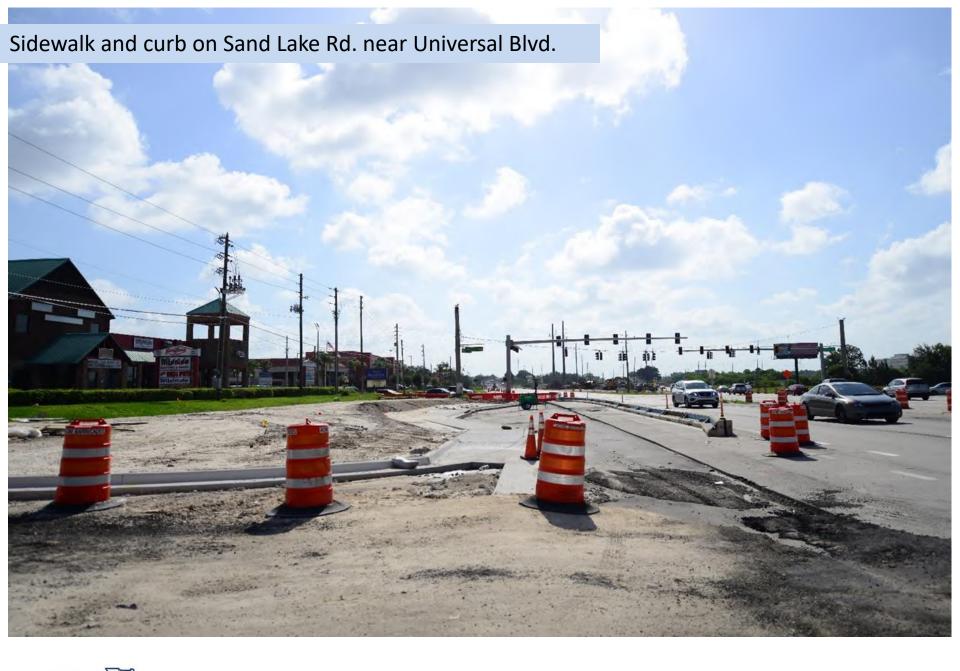

## Sand Lake from I-Drive to Universal Blvd.

- Widening from I-Drive to Universal Blvd to create three (3) eastbound & three (3) westbound thru lanes
- New sidewalk (ongoing)
- New driveways (ongoing)
- New storm sewer and sanitary sewer (complete)
- Asphalt base and structural asphalt (upcoming)