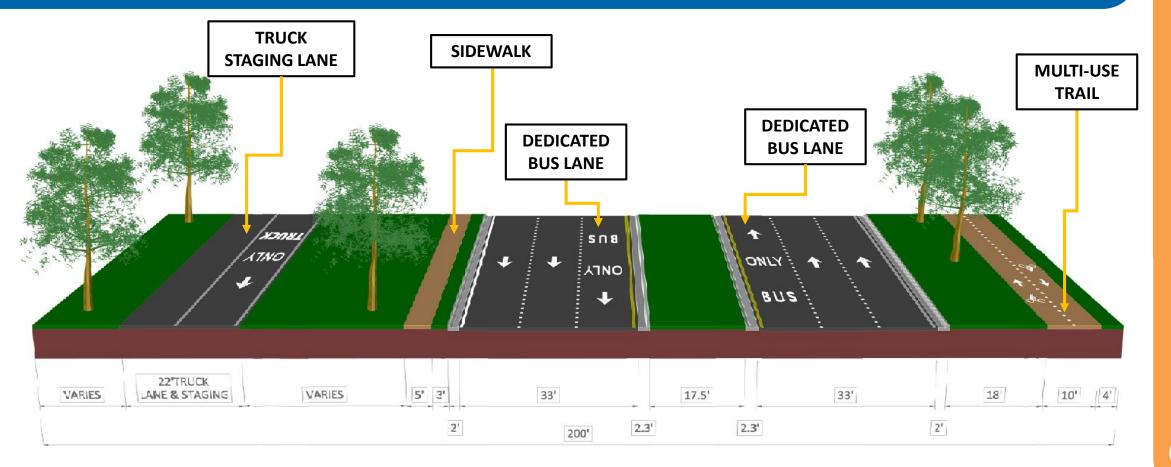

#### **TRADESHOW BOULEVARD CONCEPT 1 TYPICAL SECTION**

CONCEPT 1: 4 LANES + 2 BUS ONLY LANES (MEDIAN)+ TRUCK ONLY LANE