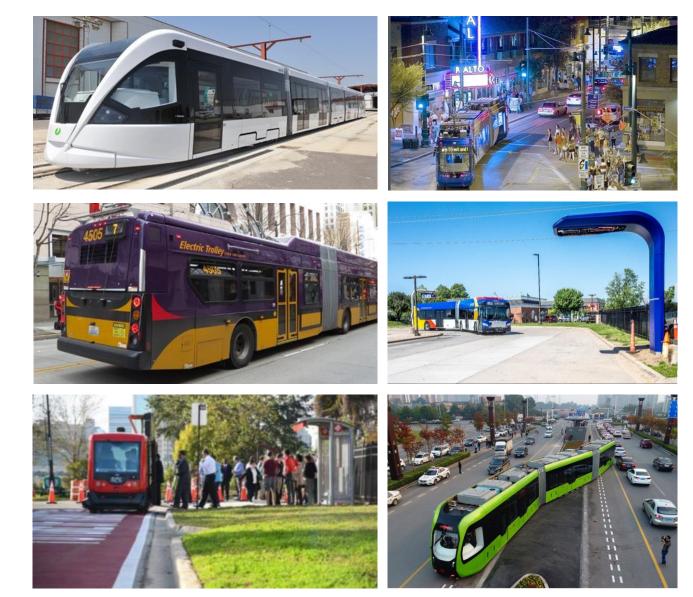

#### TRANSIT VEHICLE TECHNOLOGIES

# **Modern Streetcar**

# **Premium Bus**

AV/CV & Emerging Technologies