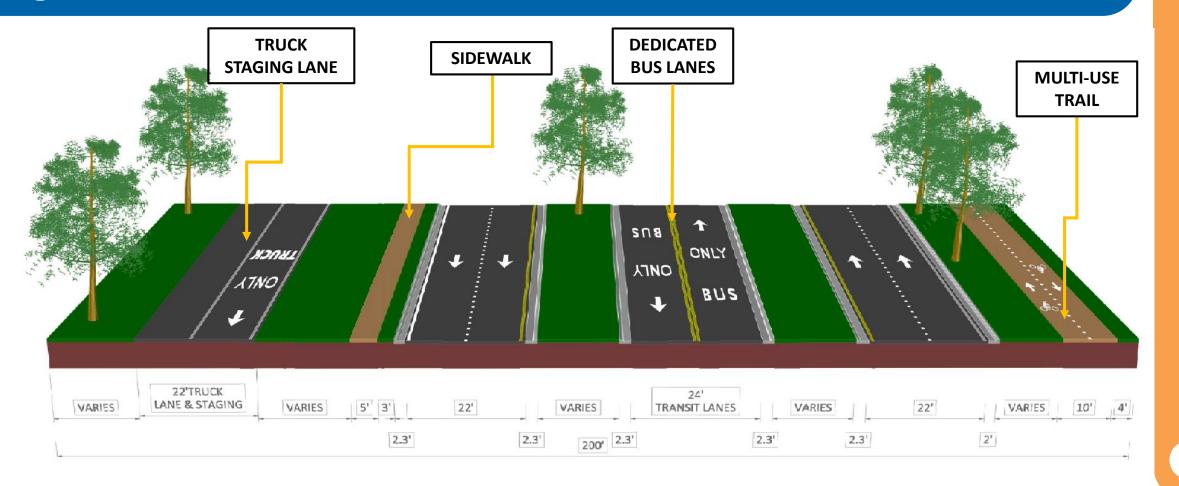

#### **TRADESHOW BOULEVARD CONCEPT 1 TYPICAL SECTION**

CONCEPT 1: 4 LANES + 2 BUS ONLY LANES (MEDIAN)+ TRUCK ONLY LANE