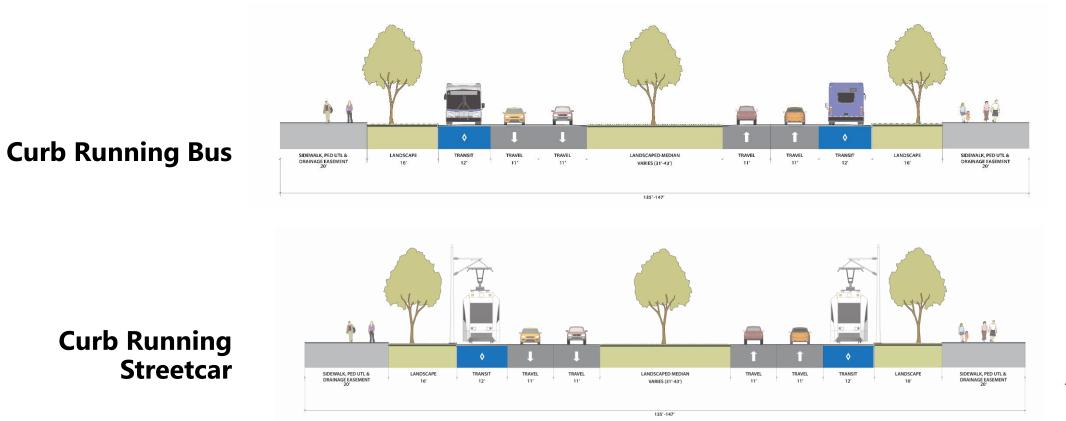

# Curb Running

- Minimize impacts to roadway access management
- Reduce conflicts with pedestrian crossing to access stations

#### PREMIUM TRANSIT TYPICAL SECTIONS