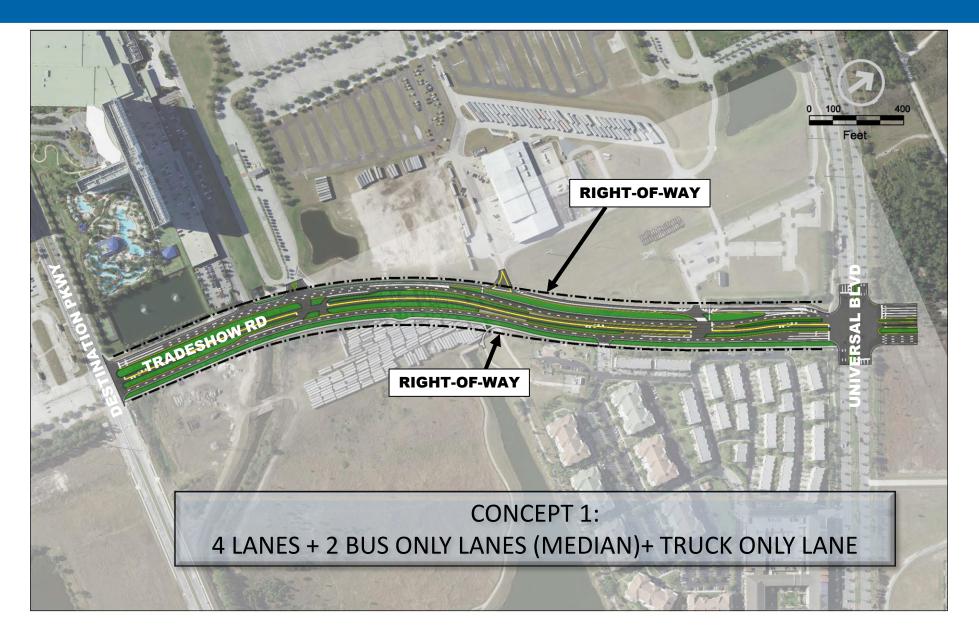

#### **TRADESHOW BOULEVARD CONCEPT 1**

#### **TRADESHOW BOULEVARD CONCEPT 1 TYPICAL SECTION**

CONCEPT 1: 4 LANES + 2 BUS ONLY LANES (MEDIAN)+ TRUCK ONLY LANE