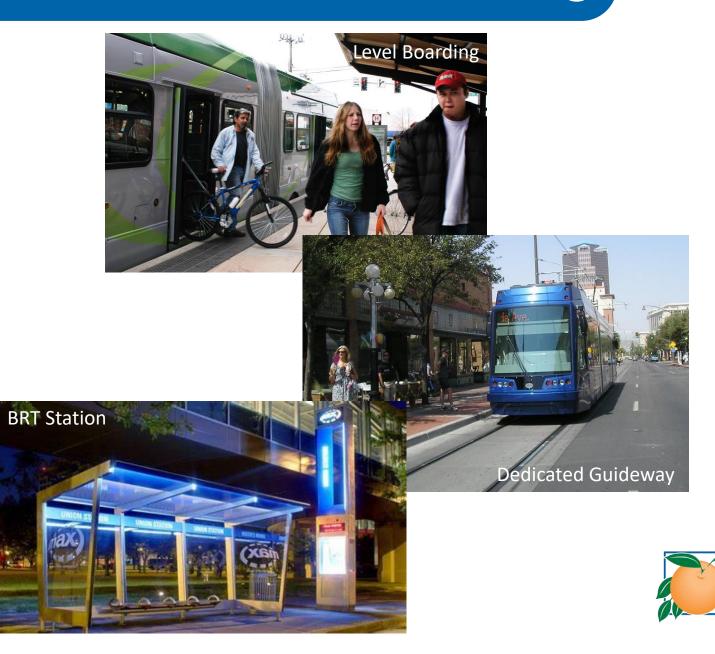

# WHAT DO WE MEAN BY "PREMIUM TRANSIT"?

#### PREMIUM TRANSIT SERVICE

- Modern Vehicle Technology
- Level Boarding and Multiple Doors
- Higher Service Frequencies
- Dedicated Guideway
- Station Spacing
- Station Amenities and Real-Time Information