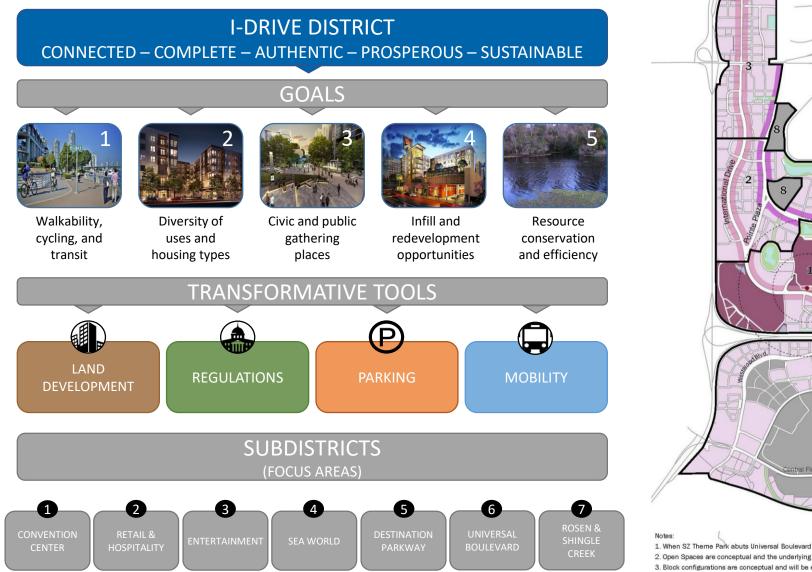

#### **INTERNATIONAL DRIVE 2040 STRATEGIC VISION**

Sand Lake Road 6 7 5 SR 528 LLLX Legend Sub-Districts T6 I-Drive 1. Convention Center T6 Universa 2. Retail & Hospitality 3. Entertainment T6 General 4. Sea World SZ Civic 5. Destination Parkway 6. Universal Boulevard SZ Theme Park 7. Rosen & Shingle Creek 8. Universal Open Space<sup>2</sup> Hydrology Right-of-Way<sup>3</sup> Transit Station Transit Sheds (1/4 and 1/2 Mile)

When SZ Theme Park abuts Universal Boulevard or International Drive, the Site and Building Requirements shall apply as provided on Table (22)
Open Spaces are conceptual and the underlying land shall be treated as a T6 General Transact.
Block configurations are conceptual and will be established at Site Plan submittal.