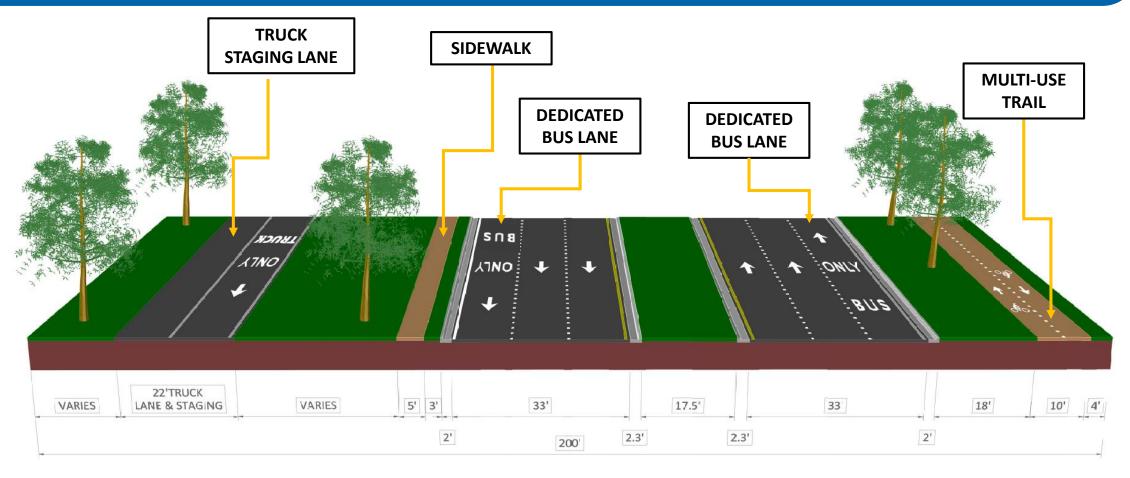

CLE TECHNOLOGIES

# **Modern Streetcar**

# **Premium Bus**

AV/CV & Emerging Technologies





# Curb Running

- Minimize impacts to roadway access management
- Reduce conflicts with pedestrian crossing to access stations





#### PREMIUM TRANSIT TYPICAL SECTIONS

### Median Running

- Reduce conflicts with right-turning vehicles
- Reduce conflicts with bicycles and pedestrian



#### **Median Running Bus**

Median Running Streetcar



# **TRADESHOW IMPROVEMENTS**

#### **TRADESHOW BOULEVARD CONCEPT 1**





#### **TRADESHOW BOULEVARD CONCEPT 1 TYPICAL SECTION**



CONCEPT 1: 4 LANES + 2 BUS ONLY LANES (MEDIAN)+ TRUCK ONLY LANE



#### **TRADESHOW BOULEVARD CONCEPT 2**





#### **TRADESHOW BOULEVARD CONCEPT 2 TYPICAL SECTION**







#### TRADESHOW BOULEVARD CONCEPT 2A TYPICAL SECTION







#### **TRADESHOW BOULEVARD CONCEPT 3**