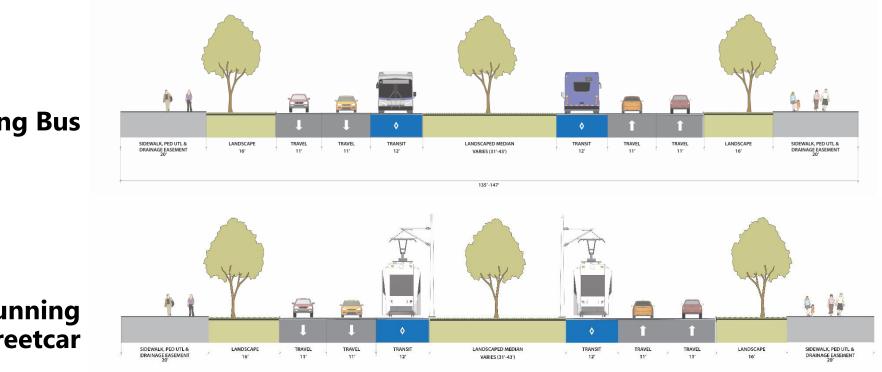

### Median Running

- Reduce conflicts with right-turning vehicles
- Reduce conflicts with bicycles and pedestrian

#### **Median Running Bus**

Median Running Streetcar