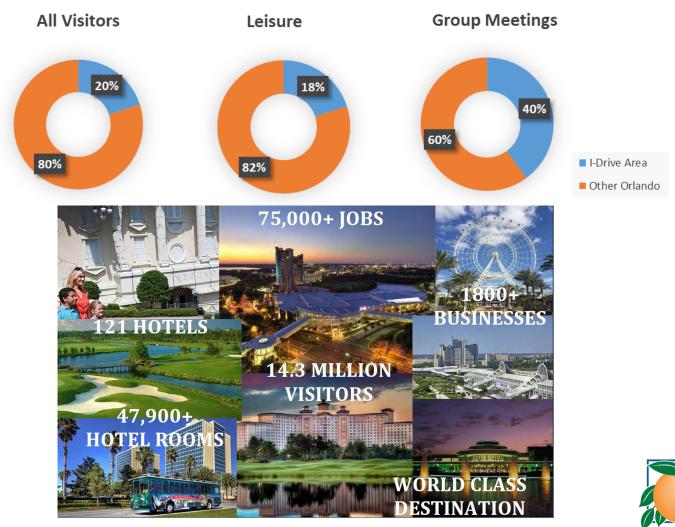

SZ Civic 5. Destination Parkway 6. Universal Boulevard SZ Theme Park 7. Rosen & Shingle Creek 8. Universal Open Space<sup>2</sup> Hydrology Right-of-Way<sup>3</sup> Transit Station Transit Sheds (1/4 and 1/2 Mile)

When SZ Theme Park abuts Universal Boulevard or International Drive, the Site and Building Requirements shall apply as provided on Table (22)
Open Spaces are conceptual and the underlying land shall be treated as a T6 General Transact.
Block configurations are conceptual and will be established at Site Plan submittal.



## **Orlando Visitors 2018**



#### America's most visited destination

- Record number of U.S. visitors: 68.55 million (up 4.1 percent)
- Record number of international visitors: 6.48 million (up 5.4 percent)

# **I-Drive Resort Area Visitor Market Shares**





#### STUDY LIMITS AND BOUNDARY/SEGMENTS

- International Drive Sea Harbor Drive to Sand Lake Road
- Via Mercado International Drive to Universal Boulevard
- Destination Parkway International Drive to Tradeshow Boulevard
- Tradeshow Boulevard Destination Parkway to Universal Boulevard
- Universal Boulevard Tradeshow Boulevard to Sand Lake Road
- Incorporate results of the Kirkman Road Extension Project – Universal Boulevard to Carrier Drive







#### AGENCY / SMALL GROUP MEETINGS

| Agency / Organization                             | Completed | Pending |
|---------------------------------------------------|-----------|---------|
| Orange County Convention Center                   | Х         |         |
| International Drive Business Improvement District | Х         |         |
| Ora