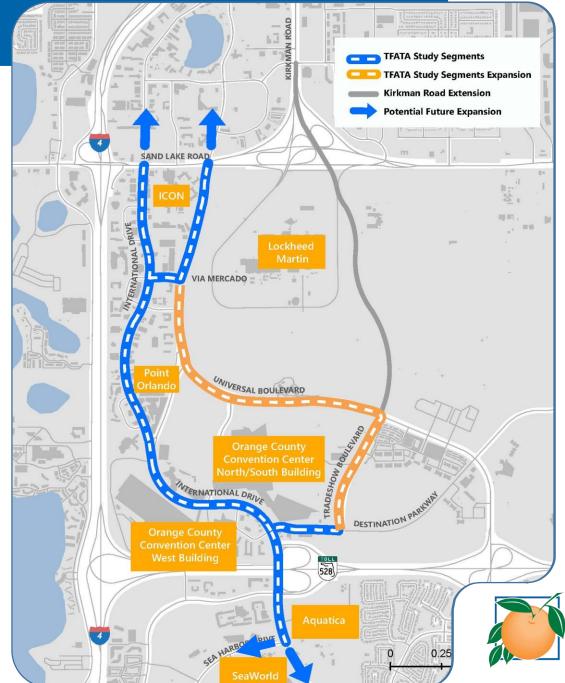

#### STUDY LIMITS AND BOUNDARY/SEGMENTS

- International Drive Sea Harbor Drive to Sand Lake Road
- Via Mercado International Drive to Universal Boulevard
- Destination Parkway International Drive to Tradeshow Boulevard
- Tradeshow Boulevard Destination Parkway to Universal Boulevard
- Universal Boulevard Tradeshow Boulevard to Sand Lake Road
- Incorporate results of the Kirkman Road Extension Project – Universal Boulevard to Carrier Drive