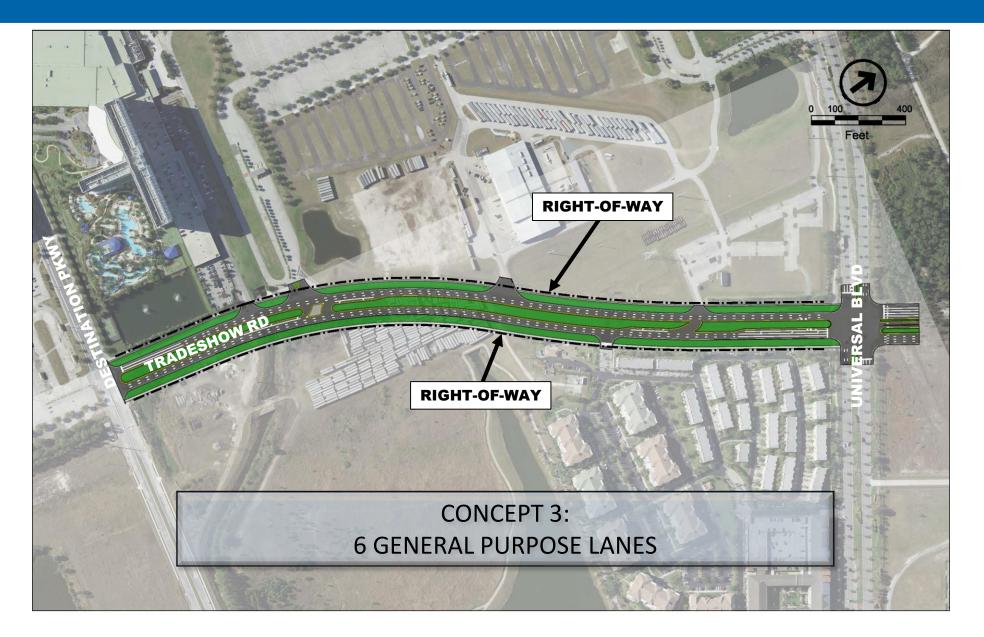

Premium Bus**

AV/CV & Emerging Technologies





# Curb Running

- Minimize impacts to roadway access management
- Reduce conflicts with pedestrian crossing to access stations





#### PREMIUM TRANSIT TYPICAL SECTIONS

### Median Running

- Reduce conflicts with right-turning vehicles
- Reduce conflicts with bicycles and pedestrian



#### **Median Running Bus**

Median Running Streetcar



# **TRADESHOW IMPROVEMENTS**

#### **TRADESHOW BOULEVARD CONCEPT 1**





#### **TRADESHOW BOULEVARD CONCEPT 1 TYPICAL SECTION**



CONCEPT 1: 4 LANES + 2 BUS ONLY LANES (MEDIAN)+ TRUCK ONLY LANE



#### **TRADESHOW BOULEVARD CONCEPT 2**





#### **TRADESHOW BOULEVARD CONCEPT 2 TYPICAL SECTION**







#### TRADESHOW BOULEVARD CONCEPT 2A TYPICAL SECTION







#### **TRADESHOW BOULEVARD CONCEPT 3**