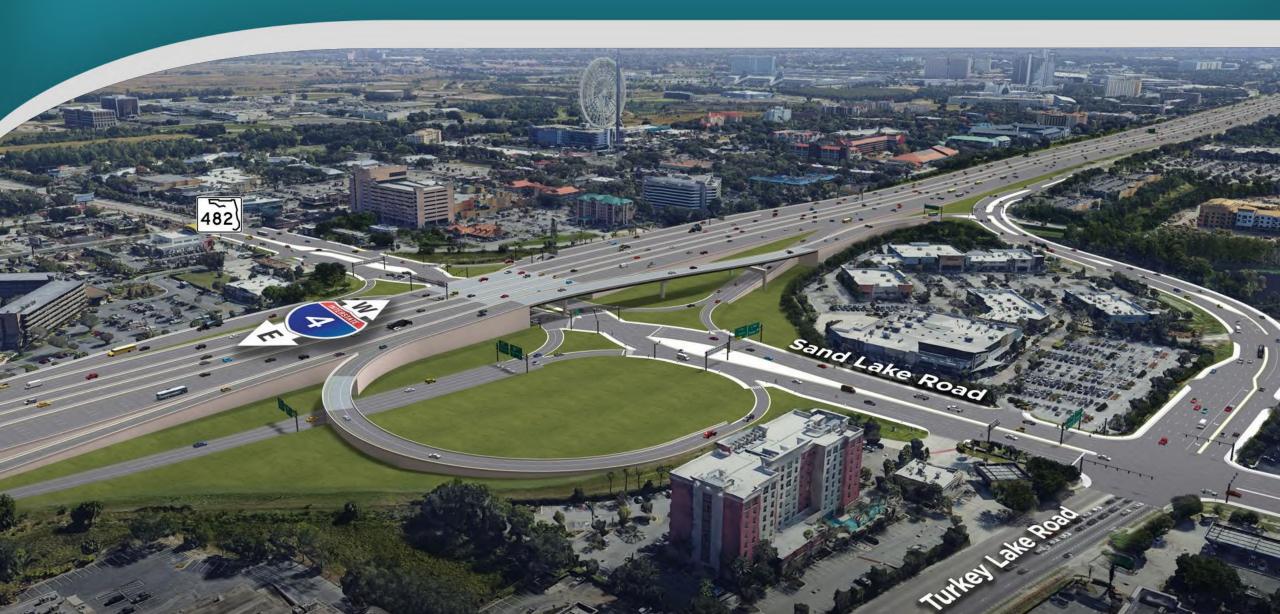

ferent era

Metro Orlando was home to 200,000 people in the 1960s — today it's home to 2.5 million people

Interstate 4 (I-4) was designed to different safety standards and for different vehicles



## Goals of I-4 Beyond the Ultimate

- Increase safety
- Increase mobility/ease congestion
- Increase connectivity among Central Florida communities
- Support the region's economy and lifestyle long into the future



## I-4 Beyond the Ultimate

- Improving I-4 North & South of Ultimate
- Phased approach to construction
- Innovative approach to improve traffic flow



#### **Upcoming Projects South of Orlando**

- Began July 2021
   I-4 at C.R. 532
   (ChampionsGate)
- Spring 2022
   I-4 at Daryl Carter Pkwy.
- Summer 2022
   I-4 at Sand Lake Road





#### Sand Lake Rd. Proposed Improvements





#### Sand Lake Rd. Proposed Improvements





#### I-4 Additional Managed Lanes

- I-4 Ultimate's I-4 Express expected to open by early 2022
- Continued evaluation for managed lanes outside of I-4 Ultimate project limits





#### Daryl Carter Pkwy. Proposed Improvements





#### **ChampionsGate Improvements**







# I-4 Beyond the Ultimate Innovation: Diverging Diamond Interchanges

#### **Advantages**

- Safety: removes left turns across oncoming traffic
- Reduces the number of conflict points
- Accommodates more traffic
- Improves flow of traffic entering and exiting the interstate
- Includes pedestrian signals
- Meets the needs of all road users, including large trucks, pedestrians and bicyclists















### I4Beyond.com