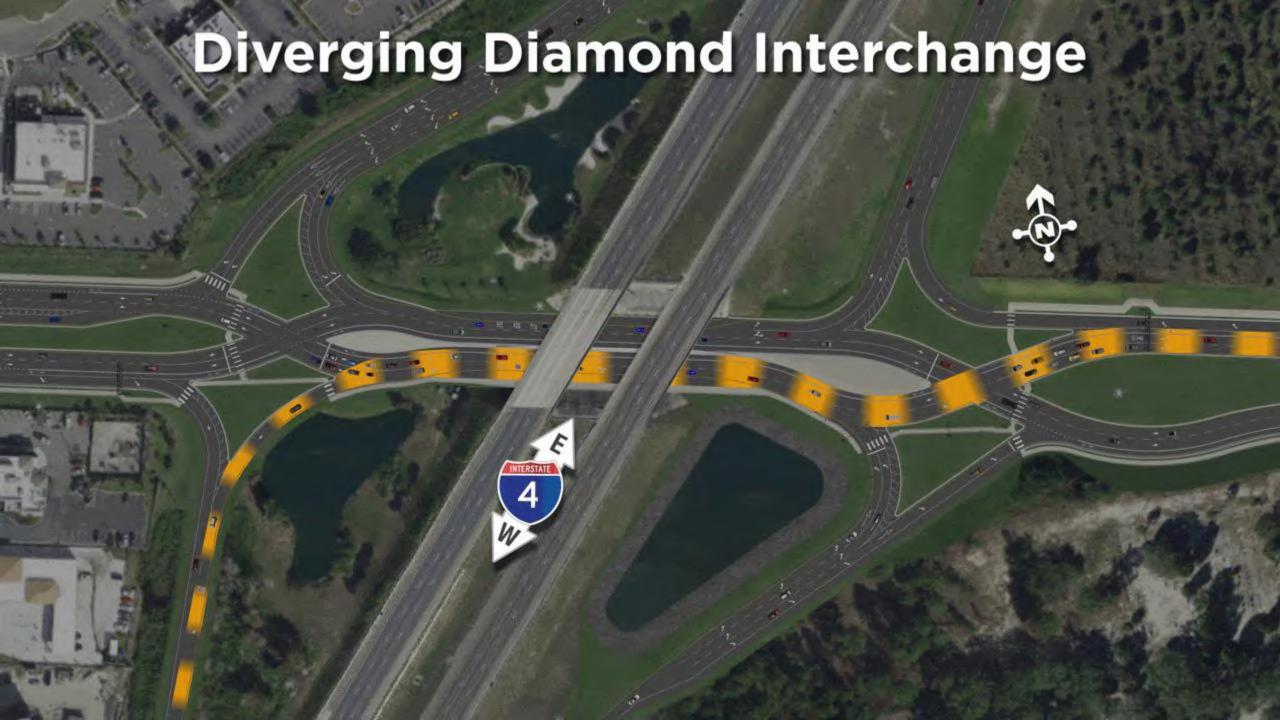

# I-4 Beyond the Ultimate Innovation: Diverging Diamond Interchanges

#### **Advantages**

- Safety: removes left turns across oncoming traffic
- Reduces the number of conflict points
- Accommodates more traffic
- Improves flow of traffic entering and exiting the interstate
- Includes pedestrian signals
- Meets the needs of all road users, including large trucks, pedestrians and bicyclists