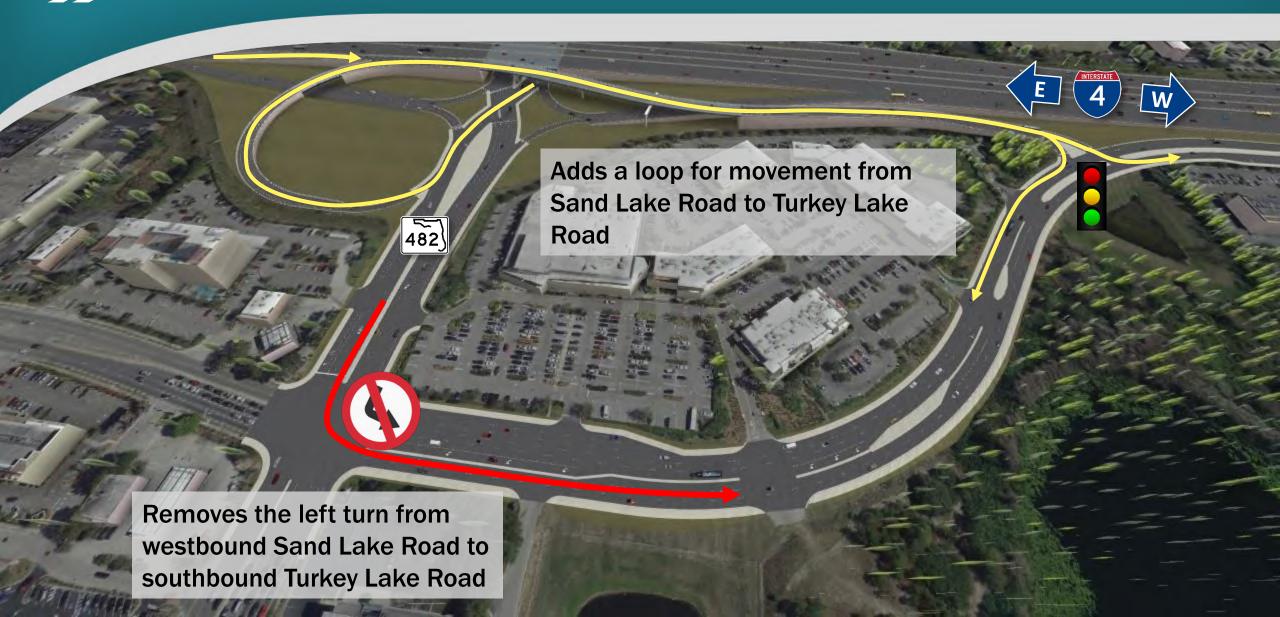

#### Sand Lake Rd. Proposed Improvements

#### **Advantages**

- Safety: removes left turns across oncoming traffic
- Reduces the number of conflict points
- Accommodates more traffic
- Improves flow of traffic entering and exiting the interstate
- Includes pedestrian signals
- Meets the needs of all road users, including large trucks, pedestrians and bicyclists