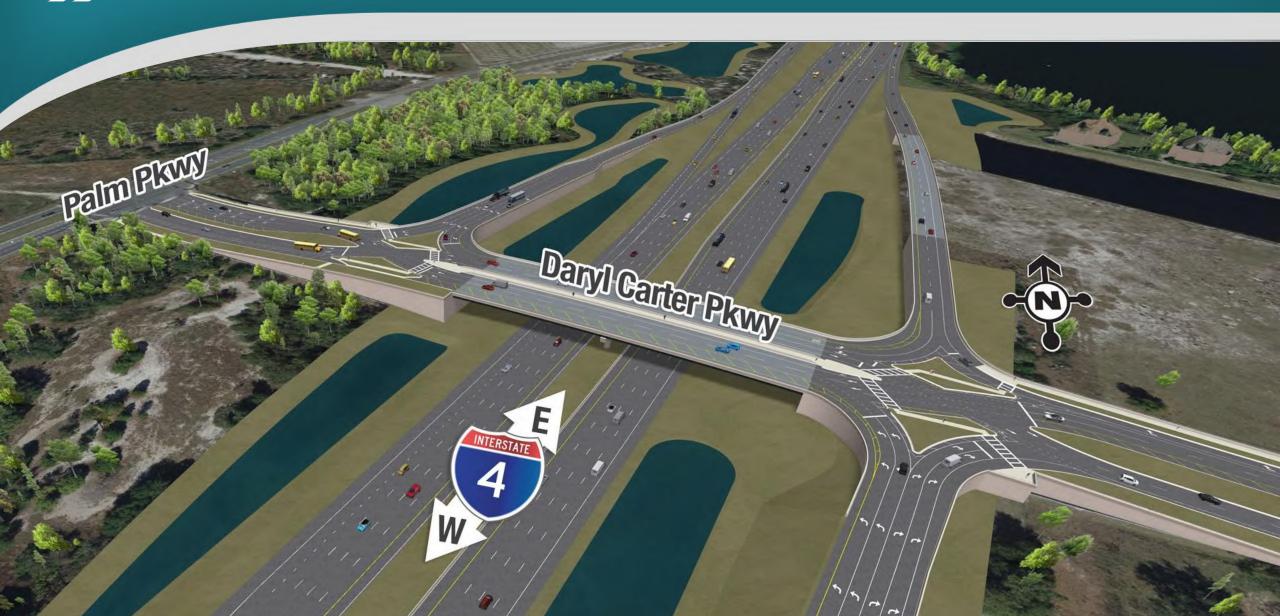

e congestion
- Increase connectivity among Central Florida communities
- Support the region's economy and lifestyle long into the future



## I-4 Beyond the Ultimate

- Improving I-4 North & South of Ultimate
- Phased approach to construction
- Innovative approach to improve traffic flow



#### **Upcoming Projects South of Orlando**

- Began July 2021
   I-4 at C.R. 532
   (ChampionsGate)
- Spring 2022
   I-4 at Daryl Carter Pkwy.
- Summer 2022
   I-4 at Sand Lake Road





#### Sand Lake Rd. Proposed Improvements





#### Sand Lake Rd. Proposed Improvements





#### I-4 Additional Managed Lanes

- I-4 Ultimate's I-4 Express expected to open by early 2022
- Continued evaluation for managed lanes outside of I-4 Ultimate project limits





#### Daryl Carter Pkwy. Proposed Improvements





#### **ChampionsGate Improvements**







# I-4 Beyond the Ultimate Innovation: Diverging Diamond Interchanges

#### **Advantages**

- Safety: removes left turns across oncoming traffic
- Reduces the number of conflict points
- Accommodates more traffic
- Improves flow of traffic entering and exiting the interstate
- Includes pedestrian signals
- Meets the needs of all road users, including large trucks, pedestrians and bicyclists















### I4Beyond.com