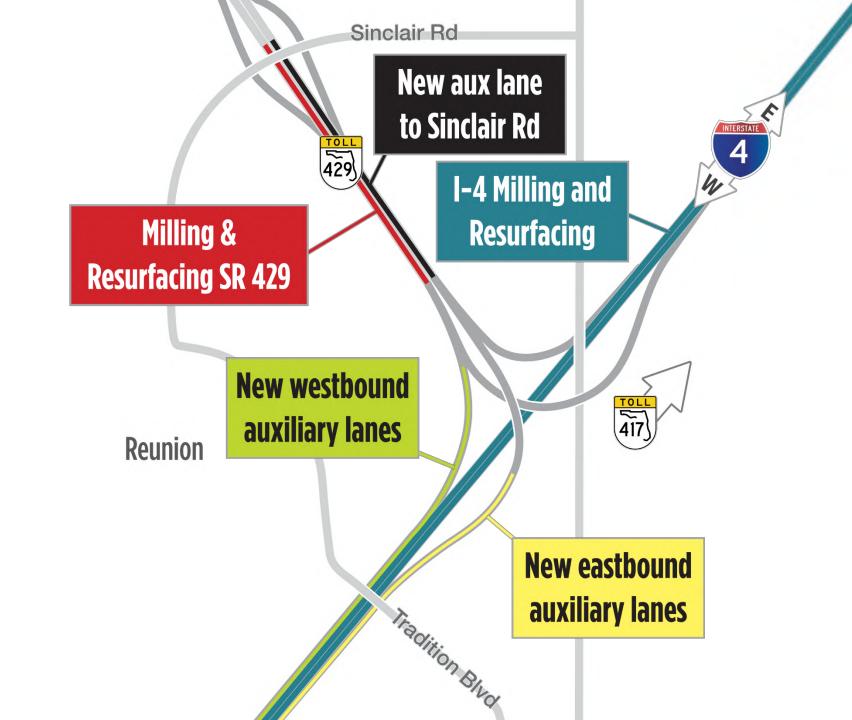

#### **Upcoming Projects South of Orlando**

- Began July 2021
   I-4 at C.R. 532
   (ChampionsGate)
- Spring 2022
   I-4 at Daryl Carter Pkwy.
- Summer 2022
   I-4 at Sand Lake Road

#### **ChampionsGate Improvements**