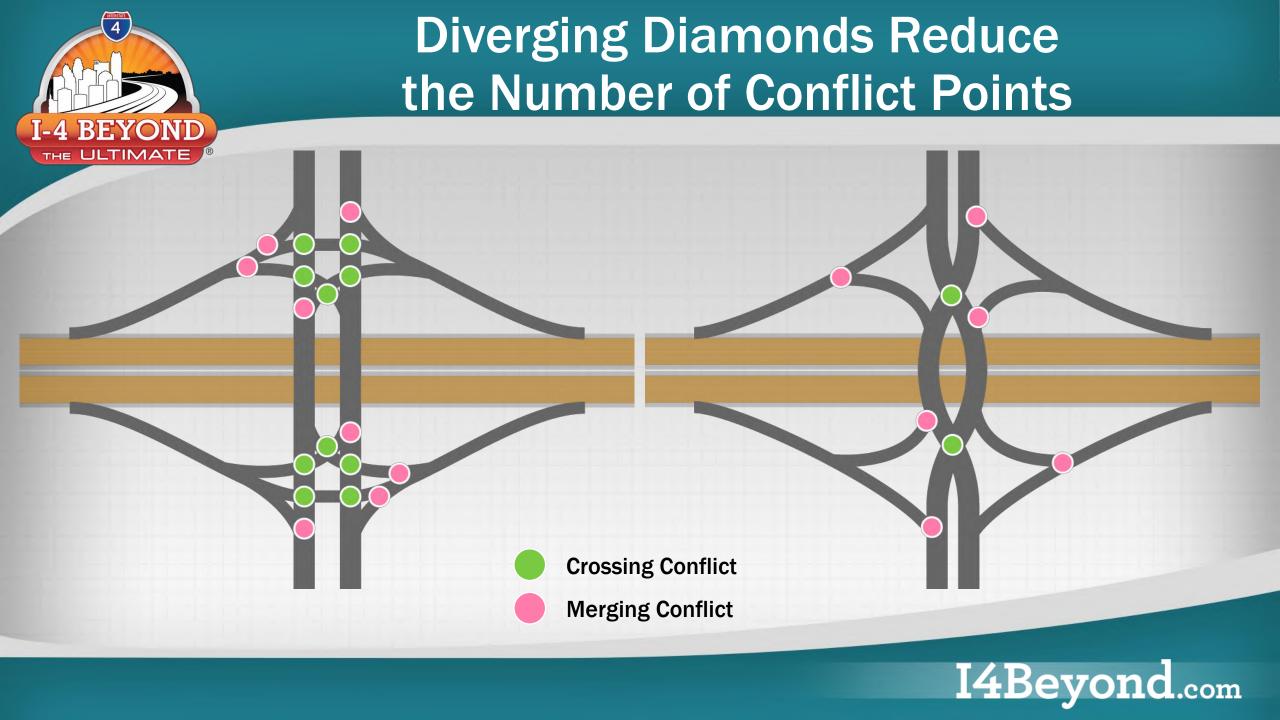

# I-4 Beyond the Ultimate Innovation: Diverging Diamond Interchanges

#### **Advantages**

- Safety: removes left turns across oncoming traffic
- Reduces the number of conflict points
- Accommodates more traffic
- Improves flow of traffic entering and exiting the interstate
- Includes pedestrian signals
- Meets the needs of all road users, including large trucks, pedestrians and bicyclists