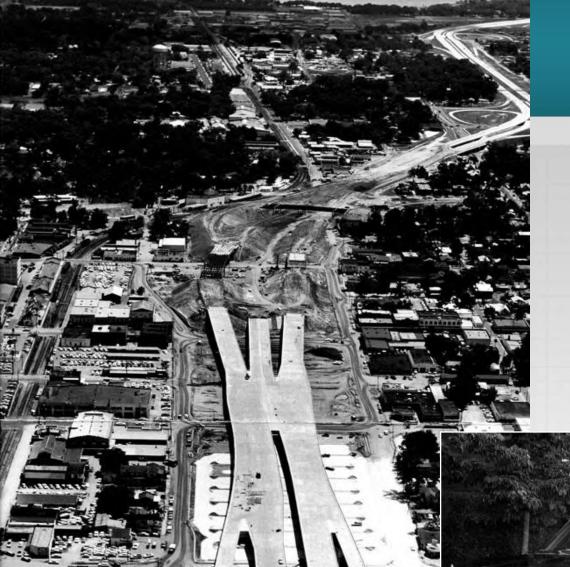

## I-4 Beyond the Ultimate

- Improving I-4 North & South of Ultimate
- Phased approach to construction
- Innovative approach to improve traffic flow

#### **Upcoming Projects South of Orlando**

- Began July 2021
   I-4 at C.R. 532
   (ChampionsGate)
- Spring 2022
   I-4 at Daryl Carter Pkwy.
- Summer 2022
   I-4 at Sand Lake Road