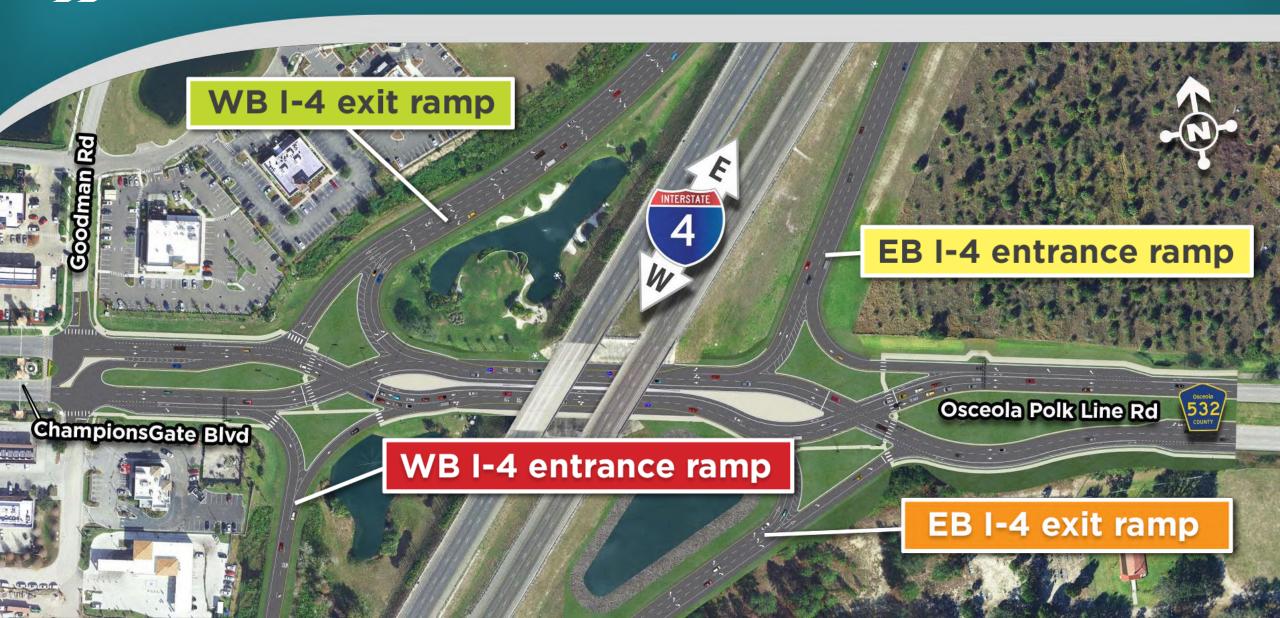

g Central Florida communities
- Support the region's economy and lifestyle long into the future



## I-4 Beyond the Ultimate

- Improving I-4 North & South of Ultimate
- Phased approach to construction
- Innovative approach to improve traffic flow



#### **Upcoming Projects South of Orlando**

- Began July 2021
   I-4 at C.R. 532
   (ChampionsGate)
- Spring 2022
   I-4 at Daryl Carter Pkwy.
- Summer 2022
   I-4 at Sand Lake Road





#### Sand Lake Rd. Proposed Improvements





#### Sand Lake Rd. Proposed Improvements





#### I-4 Additional Managed Lanes

- I-4 Ultimate's I-4 Express expected to open by early 2022
- Continued evaluation for managed lanes outside of I-4 Ultimate project limits





#### Daryl Carter Pkwy. Proposed Improvements





#### **ChampionsGate Improvements**







# I-4 Beyond the Ultimate Innovation: Diverging Diamond Interchanges

#### **Advantages**

- Safety: removes left turns across oncoming traffic
- Reduces the number of conflict points
- Accommodates more traffic
- Improves flow of traffic entering and exiting the interstate
- Includes pedestrian signals
- Meets the needs of all road users, including large trucks, pedestrians and bicyclists















### I4Beyond.com