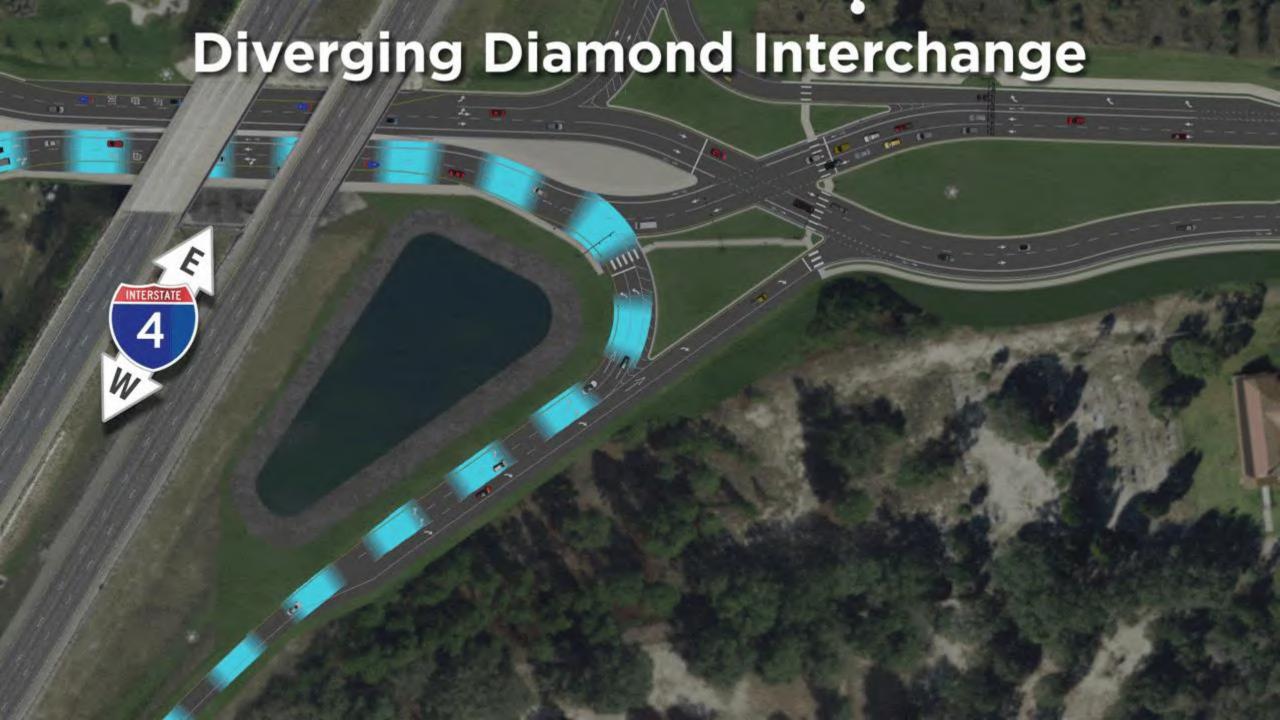

# I-4 Beyond the Ultimate Innovation: Diverging Diamond Interchanges

#### **Advantages**

- Safety: removes left turns across oncoming traffic
- Reduces the number of conflict points
- Accommodates more traffic
- Improves flow of traffic entering and exiting the interstate
- Includes pedestrian signals
- Meets the needs of all road users, including large trucks, pedestrians and bicyclists