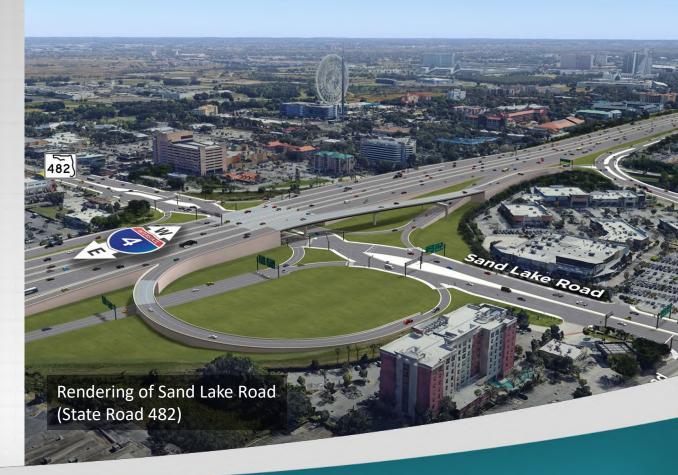

## I-4 Beyond the Ultimate

International Drive Business Improvement District
September 8, 2021



#### Built for a different era

Metro Orlando was home to 200,000 people in the 1960s — today it's home to 2.5 million people

Interstate 4 (I-4) was designed to different safety standards and for different vehicles



## Goals of I-4 Beyond the Ultimate

- Increase safety
- Increase mobility/ease congestion
- Increase connectivity among Central Florida communities
- Support the region's economy and lifestyle long into the future



## I-4 Beyond the Ultimate

- Improving I-4 North & South of Ultimate
- Phased approach to construction
- Innovative approach to improve traffic flow



#### **Upcoming Projects South of Orlando**

- Began July 2021
   I-4 at C.R. 532
   (ChampionsGate)
- Spring 2022
   I-4 at Daryl Carter Pkwy.
- Summer 2022
   I-4 at Sand Lake Road





#### Sand Lake Rd. Proposed Improvements





#### Sand Lake Rd. Proposed Improvements





#### I-4 Additional Managed Lanes

- I-4 Ultimate's I-4 Express expected to open by early 2022
- Continued evaluation for managed lanes outside of I-4 Ultimate project limits





#### Daryl Carter Pkwy. Proposed Improvements





#### **ChampionsGate Improvements**







# I-4 Beyond the Ultimate Innovation: Diverging Diamond Interchanges

#### **Advantages**