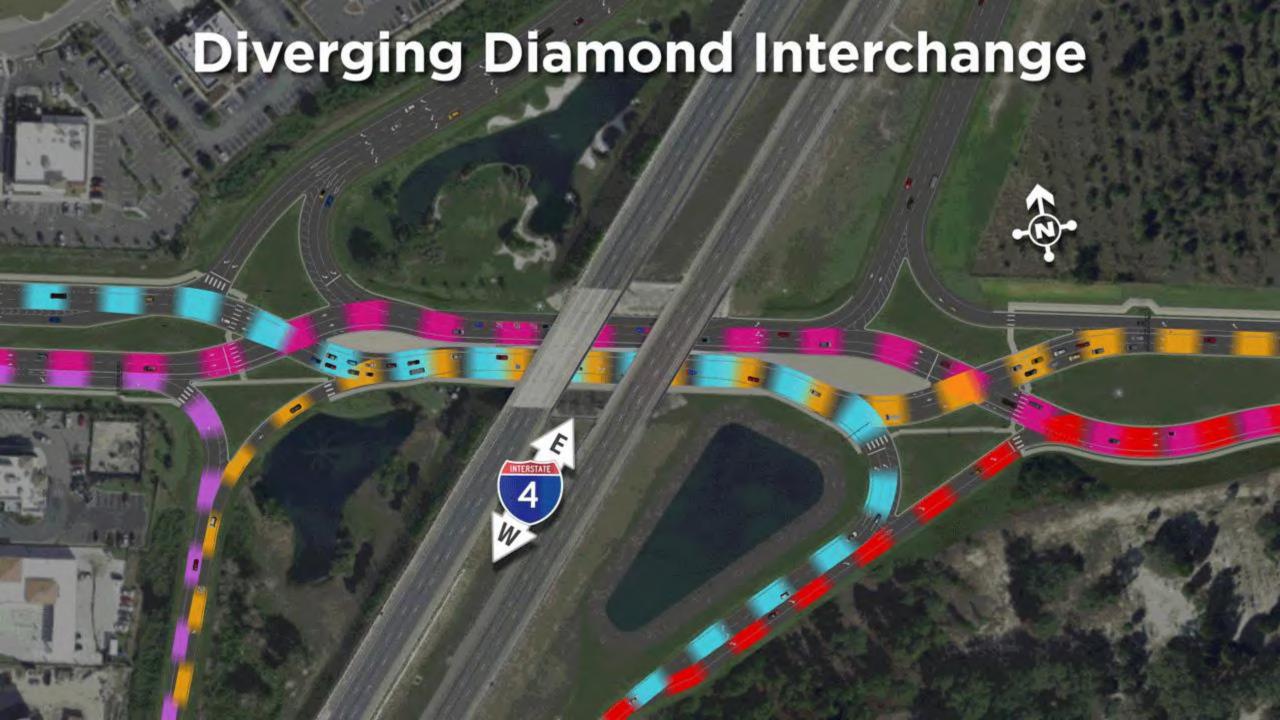

# I-4 Beyond the Ultimate Innovation: Diverging Diamond Interchanges

#### **Advantages**

- Safety: removes left turns across oncoming traffic
- Reduces the number of conflict points
- Accommodates more traffic
- Improves flow of traffic entering and exiting the interstate
- Includes pedestrian signals
- Meets the needs of all road users, including large trucks, pedestrians and bicyclists