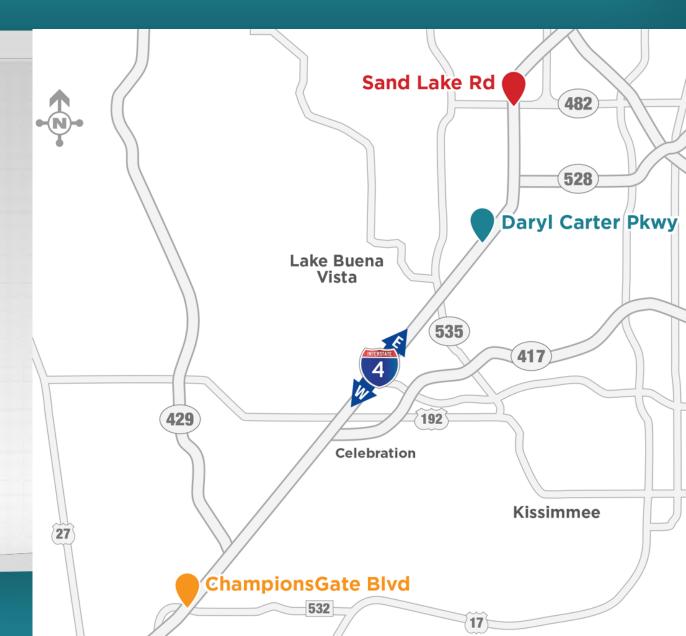

#### **Upcoming Projects South of Orlando**

- Began July 2021
   I-4 at C.R. 532
   (ChampionsGate)
- Spring 2022
   I-4 at Daryl Carter Pkwy.
- Summer 2022
   I-4 at Sand Lake Road