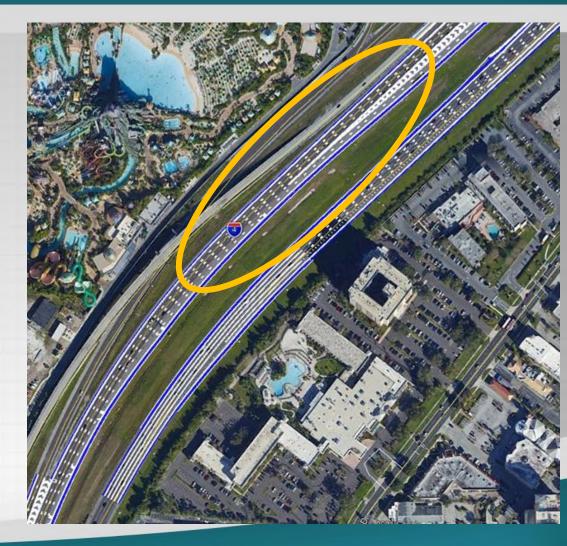

Ultimate

- Increase safety
- Increase mobility/ease congestion
- Increase connectivity among Central Florida communities
- Support the region's economy and lifestyle long into the future



## I-4 Beyond the Ultimate

- Improving I-4 North & South of Ultimate
- Phased approach to construction
- Innovative approach to improve traffic flow



#### **Upcoming Projects South of Orlando**

- Began July 2021
   I-4 at C.R. 532
   (ChampionsGate)
- Spring 2022
   I-4 at Daryl Carter Pkwy.
- Summer 2022
   I-4 at Sand Lake Road





#### Sand Lake Rd. Proposed Improvements





#### Sand Lake Rd. Proposed Improvements





#### I-4 Additional Managed Lanes

- I-4 Ultimate's I-4 Express expected to open by early 2022
- Continued evaluation for managed lanes outside of I-4 Ultimate project limits





#### Daryl Carter Pkwy. Proposed Improvements





#### **ChampionsGate Improvements**







# I-4 Beyond the Ultimate Innovation: Diverging Diamond Interchanges

#### **Advantages**

- Safety: removes left turns across oncoming traffic
- Reduces the number of conflict points
- Accommodates more traffic
- Improves flow of traffic entering and exiting the interstate
- Includes pedestrian signals
- Meets the needs of all road users, including large trucks, pedestrians and bicyclists















### I4Beyond.com