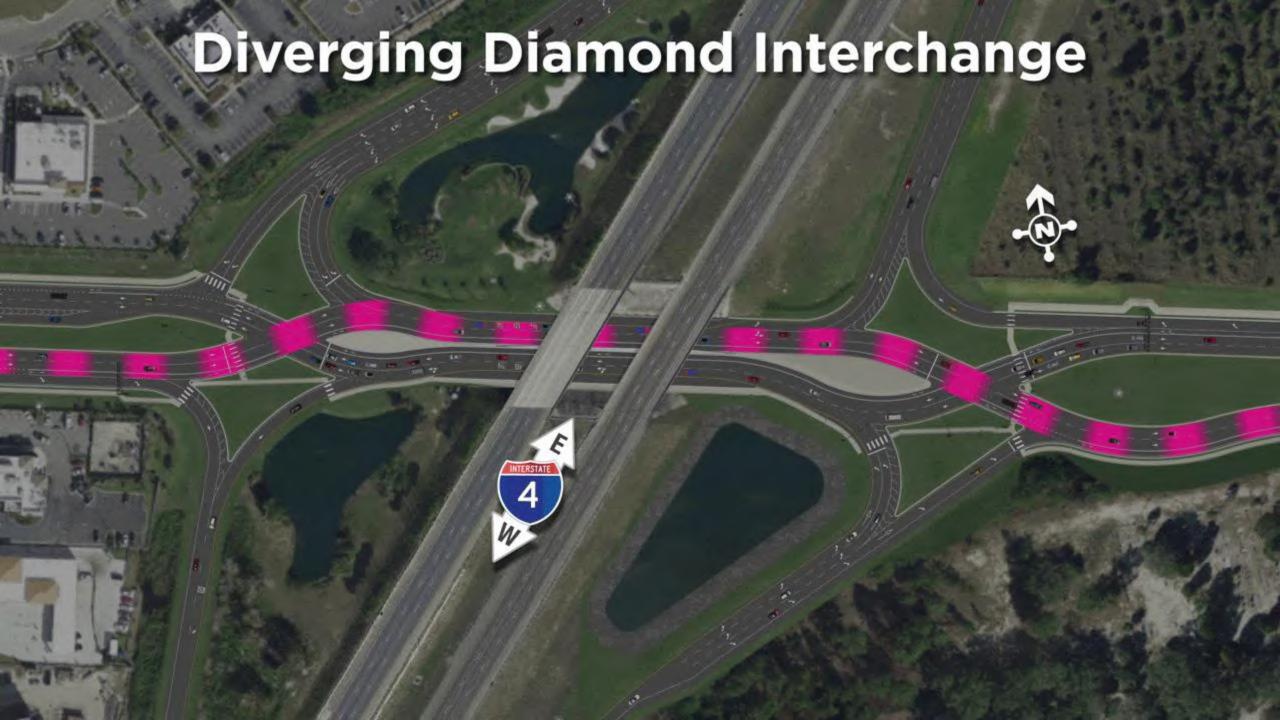

# I-4 Beyond the Ultimate Innovation: Diverging Diamond Interchanges

#### **Advantages**

- Safety: removes left turns across oncoming traffic
- Reduces the number of conflict points
- Accommodates more traffic
- Improves flow of traffic entering and exiting the interstate
- Includes pedestrian signals
- Meets the needs of all road users, including large trucks, pedestrians and bicyclists